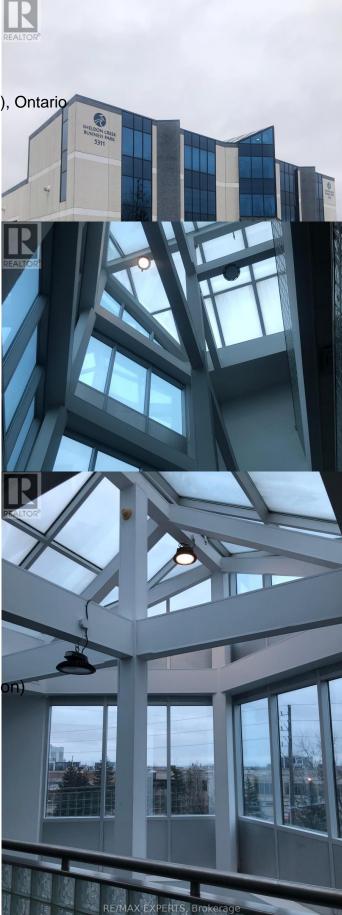

## \$

0 Bedroom, 0.00 Bathroom, 6,442 sqft Office

Industrial Burlington, Burlington (industrial Burlington), Ontario

Professional Office Space In Established **Business Park. Beautiful Main Entrance** Includes Glass Atrium With Elevator. Space Includes 2 Bathrooms & 1 Kitchenette. Great Location At Burloak & Qew. Tenant To Complete It's Own Tenant Improvements. \*\*EXTRAS\*\* Porcelain Tiles Throughout. Large Windows & Skylights Offer Plenty Of Natural Light.Tmi Includes Gas, Hydro & Water. (id:6289)