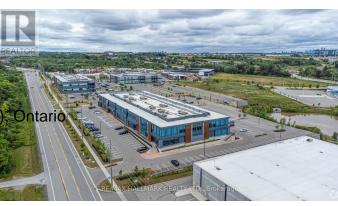

## \$

0 Bedroom, 0.00 Bathroom, 8,399 sqft Office on 0 Acres

Iroquois Ridge South, Oakville (iroquois Ridge South), Ontario

Discover a premier sublease opportunity within the prestigious Oakwoods Business Park. This beautifully built-out, fully fixtured office space offers a premium, wheelchair-accessible, open workspace. Immaculately designed, 100% office space ensures a professional environment. Individual suite entrances, in-suite washrooms, customizable air handling systems, and the potential for touchless entry enhance convenience and safety. Ample free surface parking is available. The Head Landlord has to approve any potential applicants and any city-permitted uses. (id:6289)

#### **Community Information**

| Address     | 100 - 1415 Joshuas Creek Drive  |
|-------------|---------------------------------|
| Subdivision | Iroquois Ridge South            |
| City        | Oakville (iroquois Ridge South) |
| Province    | Ontario                         |
| Postal Code | L6H7L9                          |

#### Exterior

Lot Description 467.53 x 406.31 FT