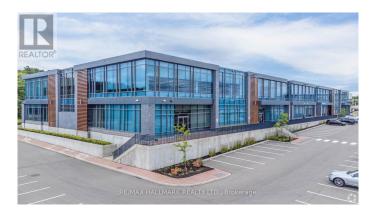

## \$

0 Bedroom, 0.00 Bathroom, 8,399 sqft Office on 0 Acres

Iroquois Ridge South, Oakville (iroquois Ridge South), Ontario

Discover a premier sublease opportunity within the prestigious Oakwoods Business Park. This beautifully built-out, fully fixtured office space offers a premium, wheelchair-accessible, open workspace. Immaculately designed, 100% office space ensures a professional environment. Individual suite entrances, in-suite washrooms, customizable air handling systems, and the potential for touchless entry enhance convenience and safety. Ample free surface parking is available. The Head Landlord has to approve any potential applicants and any city-permitted uses. (id:6289)