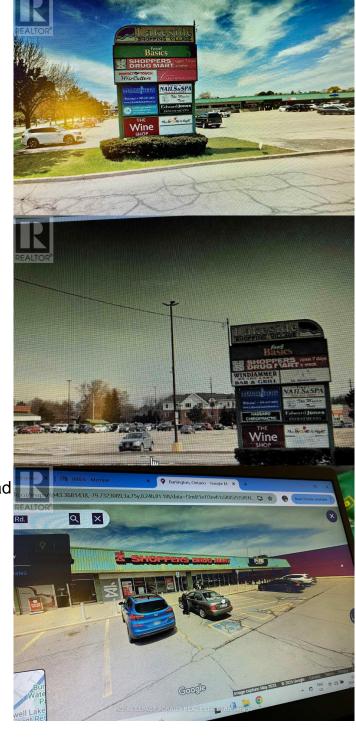

## \$ - #2-5 - 5381 Lakeshore Road, Burlington (appleby)

MLS® #W8441312

\$

0 Bedroom, 0.00 Bathroom, 15,340 sqft Retail

Appleby, Burlington (appleby), Ontario

Large Section Of 20 Store Plaza That Can Be Divided-Restaurant & Chattels Included For 4300 S/Ft Or General Retail From 3300 S/Ft. No Grocery, No Day Care & No Dentist./ (id:6289)

## **Community Information**

Address #2-5 - 5381 Lakeshore Road

Subdivision Appleby

City Burlington (appleby)

Province Ontario
Postal Code L7L1C8

Interior

Heating Natural gas Forced air

Cooling Fully air conditioned