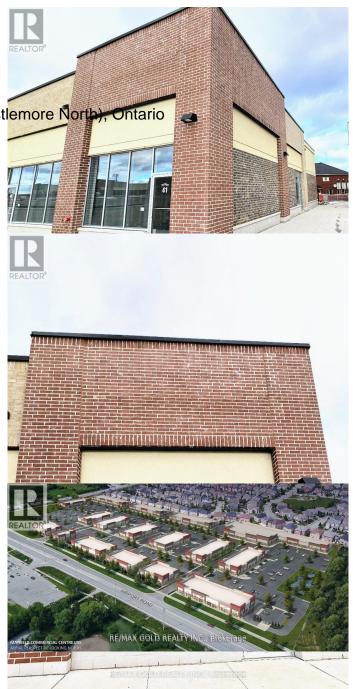

## \$ - 41 - 6131 Mayfield Road, Brampton (vales Of Castlemore

MLS® #W12015151

\$

0 Bedroom, 0.00 Bathroom, 1,134 sqft Retail on 0 Acres

Vales of Castlemore North, Brampton (vales Of Castlemore North), Ontario

Prime Corner Unit With Front & Side Entrance High Exposure Commercial Retail Space For Lease! Welcome To This Brand-New 100% Commercial Retail Plaza Located At Airport Rd & Mayfield Rd! This Approx. 1,133 Sq. Ft. Corner Unit Offers Dual Exposure With High Visibility At A Busy Intersection. Premium Location High-Density Neighborhood With Heavy Foot & Vehicle Traffic Shell Condition Tenant To Complete All Leasehold Improvements Use: Ideal For A Wide Range Of Businesses. Perfect For Starting A New Business Or Relocating. Suitable For Many Uses, Including :Rehab Centre, Corporate Offices, Counseling, Education Centre, Travel Agency, Traffic Tickets, Flooring/Construction, Real Estate, Insurance, Immigration, Accounting, Lighting Showroom, Carpet Showroom, Hardwood Flooring, Marble Tiling, Kitchen Cabinetry, Restaurants (Not Indian), Fashion/Wholesale, And More! (id:6289)

## **Community Information**

Address 41 - 6131 Mayfield Road

Subdivision Vales of Castlemore North

City Brampton (vales Of Castlemore North)

Province Ontario
Postal Code L6P4R9

**Amenities** 

Amenities Highway, Public Transit