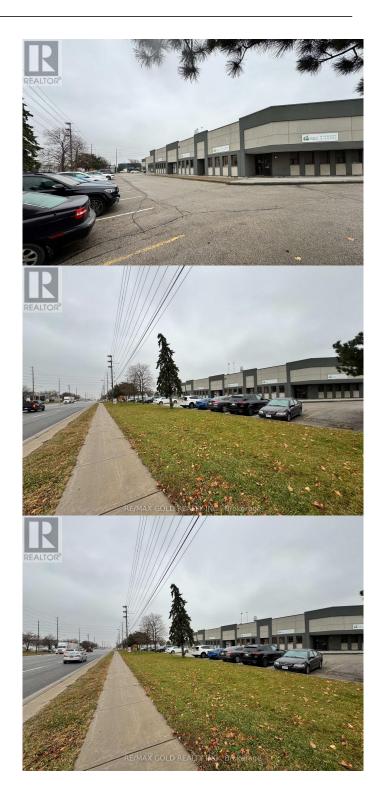

# \$ - 6 & 7 - 1935 Drew Road, Mississauga (northeast)

MLS® #W12008844

\$

0 Bedroom, 3.00 Bathroom, 6,143 sqft Industrial

Northeast, Mississauga (northeast), Ontario

Excellent Location In Mississauga! Beautiful, Bright & Spacious Showroom, Great Exposure Fronting on Bramalea Road!! Clean Industrial Unit and Well-Managed Building, 6143 Sqft One Truck-Level Shipping Door & One Shipping Man Door in the Back. Unit has a Office, Showroom, three Washrooms and the industrial/Warehouse space, Close to Pearson International Airport, Easily Accessible To All Major Highways 410, 407, 427, and 401. New Renovations To The Exterior Of The Building. Easily Accessible, Steps Away From Public Transportation And Various Amenities within minutes. The property at the intersection of two major roads (Bramalea Rd & Drew Rd). (id:6289)

#### **Community Information**

Address 6 & 7 - 1935 Drew Road

Subdivision Northeast

City Mississauga (northeast)

Province Ontario
Postal Code L5S1M7