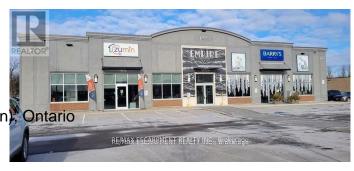

Great flex space/office for creative, collaborative work. The Empire is a modern, open concept office/flex use building with 18 foot ceilings, beautiful polished floors and tons of natural light. This unit that nice windows for great, natural light, its own kitchenette, washroom, and exterior and interior corridor entry door. Turn-key move-in ready space plus some great common areas including a terrific rooftop breakout room with kitchen and outdoor patio, elevator and wheelchair accessible washrooms. Conveniently located on Harvester with easy access to public transit, highways, ample parking and separate entrance for ease of access or curbside pick-up. (id:6289)