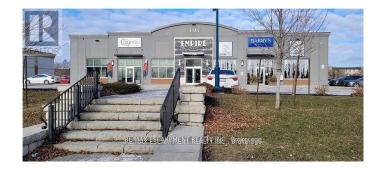

Great flex space/office for creative, collaborative work. The Empire is a modern, open concept office/flex use building with 18 foot ceilings, beautiful polished floors and tons of natural light. This unit that nice windows for great, natural light, its own kitchenette, washroom, and exterior and interior corridor entry door. Turn-key move-in ready space plus some great common areas including a terrific rooftop breakout room with kitchen and outdoor patio, elevator and wheelchair accessible washrooms. Conveniently located on Harvester with easy access to public transit, highways, ample parking and separate entrance for ease of access or curbside pick-up. (id:6289)