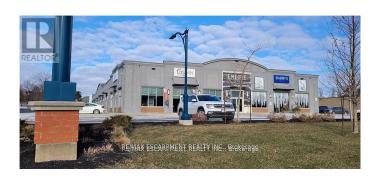

Great flex space/office for creative, collaborative work. The Empire is a modern, open concept office/flex use building with 18 foot ceilings, beautiful polished floors and tons of natural light. This unit that nice windows for great, natural light, its own kitchenette, washroom, and exterior and interior corridor entry door. Turn-key move-in ready space plus some great common areas including a terrific rooftop breakout room with kitchen and outdoor patio, elevator and wheelchair accessible washrooms. Conveniently located on Harvester with easy access to public transit, highways, ample parking and separate entrance for ease of access or curbside pick-up. (id:6289)