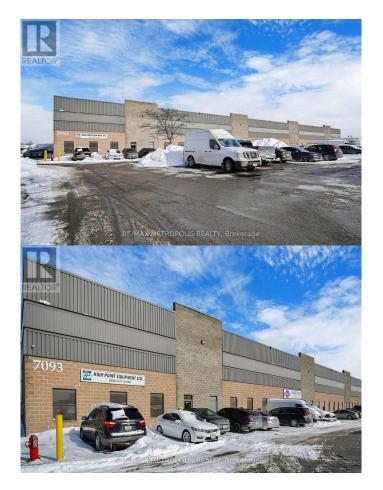

# \$ - 5 & 6 - 7093 Torbram Road, Mississauga (northeast)

MLS® #W12003005

\$

0 Bedroom, 0.00 Bathroom, 12,375 sqft Industrial

Northeast, Mississauga (northeast), Ontario

Discover this exceptional, square-boxed unit featuring 4 convenient truck level shipping doors - ideal for a wide range of uses. Located in a highly sought-after area, this property offers unbeatable access to major highways including 401, 403, 410, 407, and 427, plus it's just minutes from Pearson Airport and a variety of local amenities. With professional and experienced landlords who are a pleasure to work with, this is a space you cant afford to miss. Come see for yourself why this unit is a perfect fit for your business! (id:6289)

### **Community Information**

Address 5 & 6 - 7093 Torbram Road

Subdivision Northeast

City Mississauga (northeast)

Province Ontario
Postal Code L4T1A1