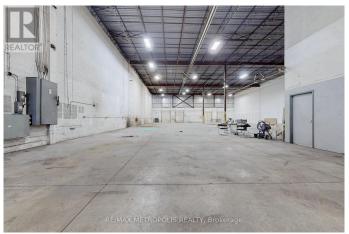

# \$ - 5 & 6 - 7093 Torbram Road, Mississauga (northeast)

MLS® #W12003005

\$

0 Bedroom, 0.00 Bathroom, 12,375 sqft Industrial

Northeast, Mississauga (northeast), Ontario

Discover this exceptional, square-boxed unit featuring 4 convenient truck level shipping doors - ideal for a wide range of uses. Located in a highly sought-after area, this property offers unbeatable access to major highways including 401, 403, 410, 407, and 427, plus it's just minutes from Pearson Airport and a variety of local amenities. With professional and experienced landlords who are a pleasure to work with, this is a space you cant afford to miss. Come see for yourself why this unit is a perfect fit for your business! (id:6289)