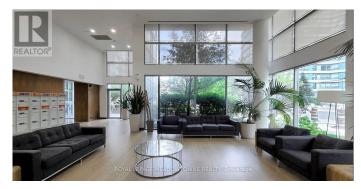

### \$468,800

2 Bedroom, 2.00 Bathroom, Single Family

City Centre, Mississauga (city Centre), Ontario

This luxurious 1-bedroom + den, 2-bathroom condo is located in the heart of Mississauga. offering a spacious and modern open-concept layout with stunning kitchen cabinets and elegant granite countertops. The kitchen comes equipped with stainless steel appliances, including a fridge, stove, dishwasher, microwave, washer, and dryer. The condo also features a breakfast bar. perfect for casual dining and entertaining. The building offers first-class amenities, including a 24-hour concierge, an indoor pool, a spa, a gym, and much more, ensuring residents enjoy a high standard of living. Conveniently located within walking distance of Square One Shopping Centre, the library, and Living Arts Centre, with easy access to public transit. Step out onto the balcony and enjoy spectacular views of the Toronto skyline and Lake Ontario. This property is currently fully rented, with tenants paying \$2,350 per month. The tenants are willing to stay, offering potential for continued rental income. However, vacant possession is also possible for those seeking to move in or explore other options. Additionally, the unit includes one parking spot and one indoor locker for your convenience. Dont miss out on this incredible opportunity! (id:6289)

## **Amenities**

Amenities Security/Concierge, Exercise Centre, Sauna, Storage - Locker

Features Balcony, In suite Laundry

Parking Spaces 1

Parking Garage, Underground