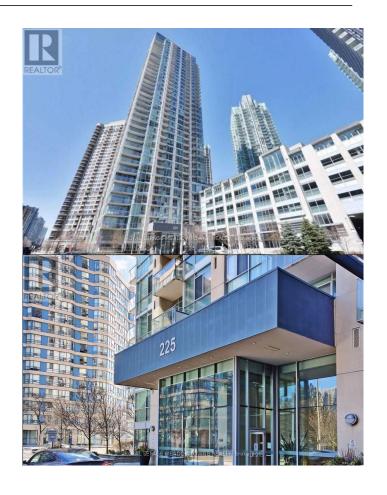

# \$468,800 - 2406 - 225 Webb Drive, Mississauga (city Centre)

MLS® #W12002601

### \$468,800

2 Bedroom, 2.00 Bathroom, Single Family

City Centre, Mississauga (city Centre), Ontario

This luxurious 1-bedroom + den, 2-bathroom condo is located in the heart of Mississauga. offering a spacious and modern open-concept layout with stunning kitchen cabinets and elegant granite countertops. The kitchen comes equipped with stainless steel appliances, including a fridge, stove, dishwasher, microwave, washer, and dryer. The condo also features a breakfast bar. perfect for casual dining and entertaining. The building offers first-class amenities, including a 24-hour concierge, an indoor pool, a spa, a gym, and much more, ensuring residents enjoy a high standard of living. Conveniently located within walking distance of Square One Shopping Centre, the library, and Living Arts Centre, with easy access to public transit. Step out onto the balcony and enjoy spectacular views of the Toronto skyline and Lake Ontario. This property is currently fully rented, with tenants paying \$2,350 per month. The tenants are willing to stay, offering potential for continued rental income. However, vacant possession is also possible for those seeking to move in or explore other options. Additionally, the unit includes one parking spot and one indoor locker for your convenience. Dont miss out on this incredible opportunity! (id:6289)

## **Community Information**

Address 2406 - 225 Webb Drive

Subdivision City Centre

City Mississauga (city Centre)

Province Ontario
Postal Code L5B2P2