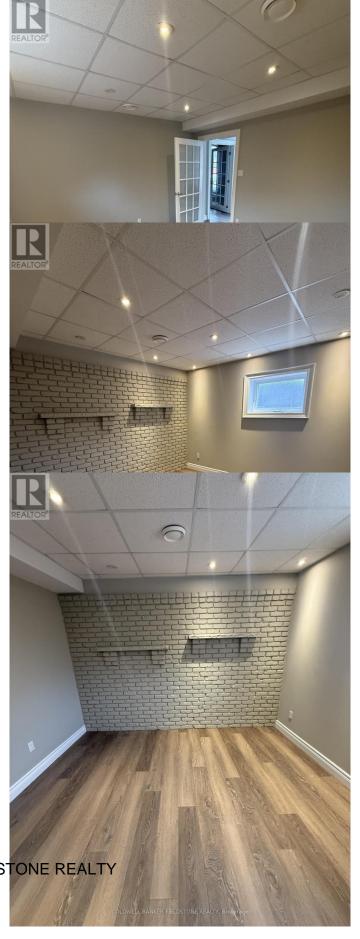

#### \$850

0 Bedroom, 0.00 Bathroom, 260 sqft Office

Georgetown, Halton Hills (georgetown), Ontario

Updated Lower Level Prime Office Space Located In The Heart Of Downtown Georgetown, In Restaurant/Office Complex. Lots Of Free Parking Around. Supported By High Profile Tenants Like Co-Operators. Access To Common Kitchenette/Lunch Room And Two Large Washrooms. (id:6289)