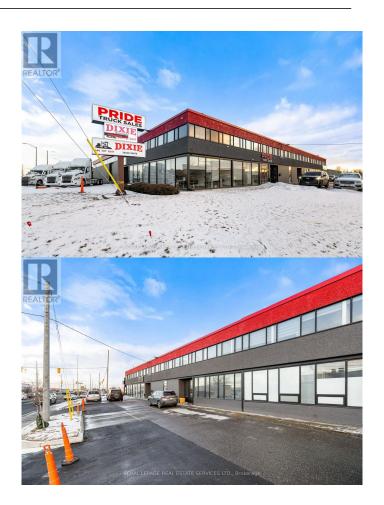

## \$ - 5850 Dixie Road, Mississauga (northeast)

MLS® #W11998162

## \$

0 Bedroom, 0.00 Bathroom, 47,240 sqft Industrial on 0 Acres

Northeast, Mississauga (northeast), Ontario

Prime 47,790 Sq. Ft. Manufacturing Facility in Mississauga located at the high-traffic corner of Dixie Road and Shawson Drive, this well-maintained manufacturing building offers excellent visibility and accessibility for a variety of industrial uses. Featuring multiple drive-in doors and a large paved yard, the property is perfectly suited for light manufacturing or wholesale/retail operations. Strategically positioned just 800 meters from the Highway 401/Dixie Interchange and with a Mississauga Transit stop directly across the street, this location ensures optimal connectivity. Additionally, it's only 2.5 km to the Cargo Infield at Pearson Airport, making it an ideal location for businesses with logistics and transportation needs. Don't miss out on this outstanding opportunity for your business! (id:6289)

## **Community Information**

Address 5850 Dixie Road

Subdivision Northeast

City Mississauga (northeast)

Province Ontario
Postal Code L4W1E7

**Interior** 

Heating Natural gas Forced air
Cooling Partially air conditioned

**Exterior** 

Lot Description 330 x 274 FT; 2.245 Acres

**Listing Details** 

Listing Office ROYAL LEPAGE REAL ESTATE SERVICES LTD.

MLS®, REALTOR®, and the associated logos are trademarks of The Canadian Real Estate Association.