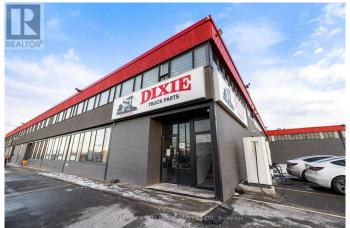

## \$ - 5850 Dixie Road, Mississauga (northeast)

MLS® #W11998162

## \$

0 Bedroom, 0.00 Bathroom, 47,240 sqft Industrial on 0 Acres

Northeast, Mississauga (northeast), Ontario

Prime 47,790 Sq. Ft. Manufacturing Facility in Mississauga located at the high-traffic corner of Dixie Road and Shawson Drive, this well-maintained manufacturing building offers excellent visibility and accessibility for a variety of industrial uses. Featuring multiple drive-in doors and a large paved yard, the property is perfectly suited for light manufacturing or wholesale/retail operations. Strategically positioned just 800 meters from the Highway 401/Dixie Interchange and with a Mississauga Transit stop directly across the street, this location ensures optimal connectivity. Additionally, it's only 2.5 km to the Cargo Infield at Pearson Airport, making it an ideal location for businesses with logistics and transportation needs. Don't miss out on this outstanding opportunity for your business! (id:6289)