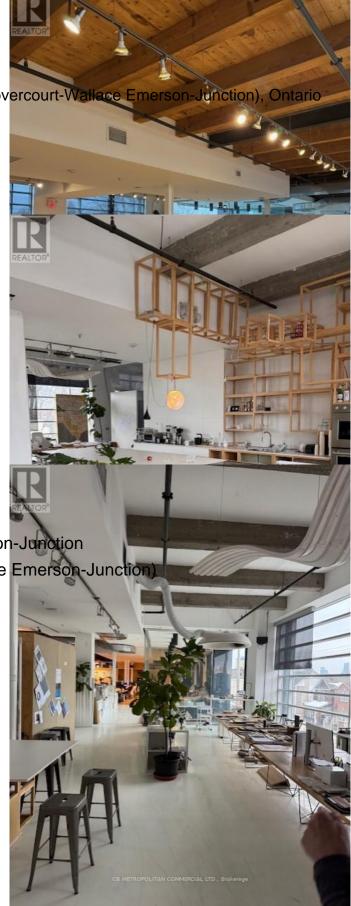

## \$

0 Bedroom, 0.00 Bathroom, 11,270 sqft Office on 0 Acres

Dovercourt-Wallace Emerson-Junction, Toronto (dovercourt-Wallace Emerson-Junction), Ontario

Entire 2nd floor, with 14 ft ceilings, north and south windows, mix of concrete and wood flooring, access to a freight elevator...space is also divisible minimum 3,500 sqft (id:6289)