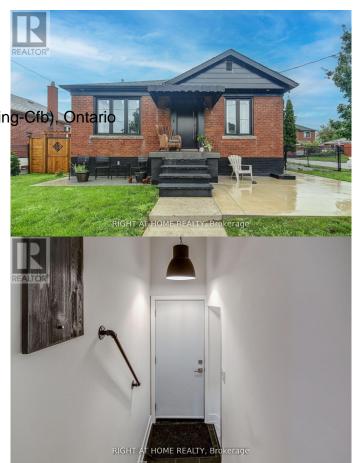

# \$2,400 - Basement - 42 Bunnell Crescent, Toronto (downsvi

MLS® #W11992242

#### \$2,400

2 Bedroom, 1.00 Bathroom, Single Family on 0 Acres

Downsview-Roding-CFB, Toronto (downsview-Roding-Cfb), Ontario

This beautifully updated 700 sq. ft. + basement unit features a functional open-concept layout, flooded with natural light from large windows throughout. The unit includes two cozy bedrooms, one bathroom, and sleek laminate flooring that extends throughout the space. You'll love the abundant closet space, providing plenty of room for storage. Located at 42 Bunnell Crescent, this home is within close proximity to schools, parks, shopping, and public transit, offering unparalleled convenience in one of Toronto's most vibrant neighborhood's. Take advantage of this fantastic opportunity to rent in a highly desirable area! Parking is available for an additional \$50/month, and tenants are responsible for 40% of utilities. (id:6289)

### **Community Information**

Address Basement - 42 Bunnell Crescent

Subdivision Downsview-Roding-CFB

City Toronto (downsview-Roding-Cfb)

Province Ontario
Postal Code M3M2C1

#### **Exterior**

Exterior Brick

Lot Description 50 x 129 FT

Foundation Block