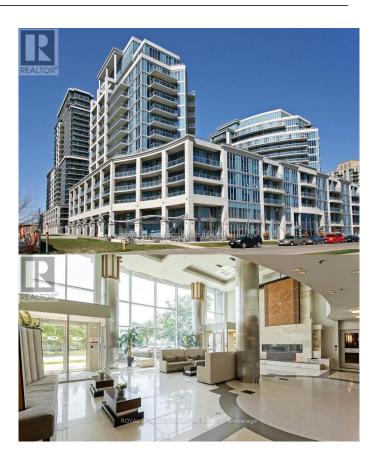

# \$2,300 - 429 - 58 Marine Parade Drive, Toronto (mimico)

MLS® #W11992007

### \$2,300

1 Bedroom, 1.00 Bathroom, Single Family

Mimico, Toronto (mimico), Ontario

Spacious Open Concept Waterfront Unit By Monarch! This Gorgeous 1 Bedroom, 1 Bathroom Suite Comes with a Parking Spot. This Unit Offers Open Concept Design, Master Bedroom With Plenty Of Closet Space, 2 Walkouts To Huge Entertaining Balcony With Beautiful View Of Garden/Fountain. Luxury Building With Excellent Facilities. Ttc At Your Door, Minutes To Downtown And Airport. Direct Access To The Martin Goodman Trail For Walking, Biking, Running And Roller Blading. You don't want to miss! (id:6289)

## **Community Information**

Address429 - 58 Marine Parade DriveSubdivisionMimicoCityToronto (mimico)ProvinceOntarioPostal CodeM8V4G1

## Amenities

Amenities Beach, Marina, Park, Public Transit, Exercise Centre, Party Room,

|                                                                                                  | Visitor Parking               |  |
|--------------------------------------------------------------------------------------------------|-------------------------------|--|
| Features                                                                                         | Balcony, Carpet Free          |  |
| Parking Spaces                                                                                   | 1                             |  |
| Parking                                                                                          | Garage, Underground           |  |
| # of Garages                                                                                     | 1                             |  |
| View                                                                                             | Direct Water View             |  |
| Is Waterfront                                                                                    | Yes                           |  |
| Waterfront                                                                                       | Waterfront                    |  |
| Interior                                                                                         |                               |  |
| Heating                                                                                          | Natural gas Forced air        |  |
| Cooling                                                                                          | Central air conditioning      |  |
| Exterior                                                                                         |                               |  |
| Exterior                                                                                         | Brick, Concrete               |  |
| Listing Details                                                                                  |                               |  |
| Listing Office                                                                                   | ROYAL LEPAGE SIGNATURE REALTY |  |
| MLS®, REALTOR®, and the associated logos are trademarks of The Canadian Real Estate Association. |                               |  |