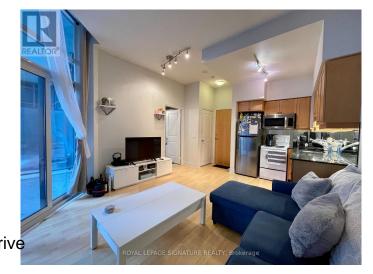

### \$2,300

1 Bedroom, 1.00 Bathroom, Single Family

Mimico, Toronto (mimico), Ontario

Spacious Open Concept Waterfront Unit By Monarch! This Gorgeous 1 Bedroom, 1 Bathroom Suite Comes with a Parking Spot. This Unit Offers Open Concept Design, Master Bedroom With Plenty Of Closet Space, 2 Walkouts To Huge Entertaining Balcony With Beautiful View Of Garden/Fountain. Luxury Building With Excellent Facilities. Ttc At Your Door, Minutes To Downtown And Airport. Direct Access To The Martin Goodman Trail For Walking, Biking, Running And Roller Blading. You don't want to miss! (id:6289)