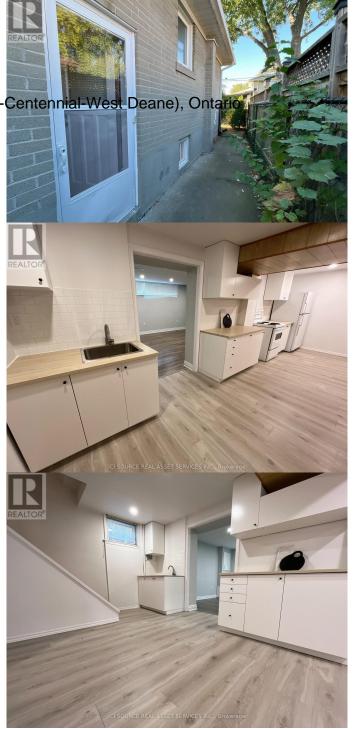

#### \$2,400

2 Bedroom, 1.00 Bathroom, Single Family

Eringate-Centennial-West Deane, Toronto (eringate-Centennial-West Deane), Ontario

Bungalow Lower Level for lease in West
Deane Neighborhood (same square footage
as Main Level). Over 1,000 square feet of living
space with 1 extra-large bedroom and an
extra-large den with a working gas fireplace. A
door can be installed at den entrance upon
request to make it a second bedroom. Large
storage spaces at entrance and under-stair
walk-in closet. 3-piece bathroom and private
laundry. Tall ceiling height with above ground
windows. Private side entrance & side space.1
person (owner) living on Main Level. Utilities
included.\*For Additional Property Details Click
The Brochure Icon Below\* (id:6289)