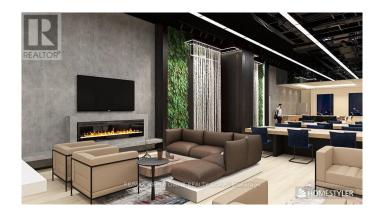

#### \$250

0 Bedroom, 0.00 Bathroom, 6,000 sqft Office

Gateway, Mississauga (gateway), Ontario

Discover a premium co-working hub just 1 minute from Heartland Town Centre, offering unmatched convenience with dining, shopping, and services at your doorstep. Enjoy 24/7 secured access, personalized fob entry, and monitored security for peace of mind. Designed for productivity and collaboration, our space features high open ceilings, a stylish lounge, and a vibrant atmosphere. Benefit from ample free parking and easy access, just 2 minutes from both the 401 and 410. Explore nearby nature trails and outdoor fitness at Saigon Park. Amenities include a fully equipped kitchen with complimentary coffee, tea, and snacks, discounted meeting and training rooms, advertising opportunities, and community events. With high-speed internet, mail services, personalized phone answering, and flexible leases, your business will thrive. Experience the future of workspace! (Renderings shown; final design may vary.) (id:6289)