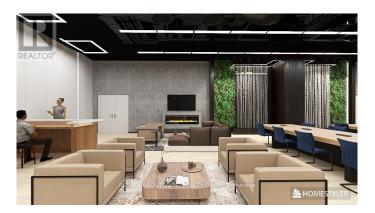

#### \$250

0 Bedroom, 0.00 Bathroom, 6,000 sqft Office

Gateway, Mississauga (gateway), Ontario

Discover a premium co-working hub just 1 minute from Heartland Town Centre, offering unmatched convenience with dining, shopping, and services at your doorstep. Enjoy 24/7 secured access, personalized fob entry, and monitored security for peace of mind. Designed for productivity and collaboration, our space features high open ceilings, a stylish lounge, and a vibrant atmosphere. Benefit from ample free parking and easy access, just 2 minutes from both the 401 and 410. Explore nearby nature trails and outdoor fitness at Saigon Park. Amenities include a fully equipped kitchen with complimentary coffee, tea, and snacks, discounted meeting and training rooms, advertising opportunities, and community events. With high-speed internet, mail services, personalized phone answering, and flexible leases, your business will thrive. Experience the future of workspace! (Renderings shown; final design may vary.) (id:6289)