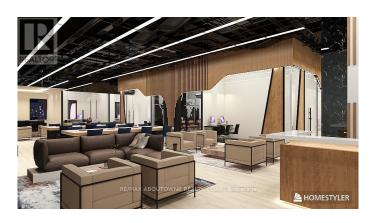

#### \$250

0 Bedroom, 0.00 Bathroom, 6,000 sqft Office

Gateway, Mississauga (gateway), Ontario

Discover a premium co-working hub just 1 minute from Heartland Town Centre, offering unmatched convenience with dining, shopping, and services at your doorstep. Enjoy 24/7 secured access, personalized fob entry, and monitored security for peace of mind. Designed for productivity and collaboration, our space features high open ceilings, a stylish lounge, and a vibrant atmosphere. Benefit from ample free parking and easy access, just 2 minutes from both the 401 and 410. Explore nearby nature trails and outdoor fitness at Saigon Park. Amenities include a fully equipped kitchen with complimentary coffee, tea, and snacks, discounted meeting and training rooms, advertising opportunities, and community events. With high-speed internet, mail services, personalized phone answering, and flexible leases, your business will thrive. Experience the future of workspace! (Renderings shown; final design may vary.) (id:6289)