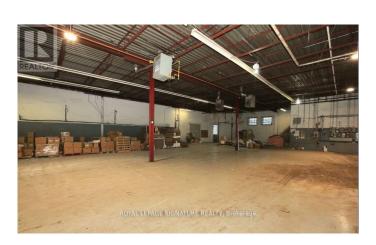

# \$ - 1 - 7389 Kimbel Street, Mississauga (northeast)

MLS® #W11977144

\$

0 Bedroom, 0.00 Bathroom, 9,638 sqft Industrial

Northeast, Mississauga (northeast), Ontario

Ideal for: Automotive, Tires, Repair,
Manufacturing, and other uses. Sublease
Opportunity- 4 Years Remaining. Warehouse
Space available near the 401/Airport, with
private offices on the 2nd floor.1 Drive-In, 1
Truck Level access. (id:6289)