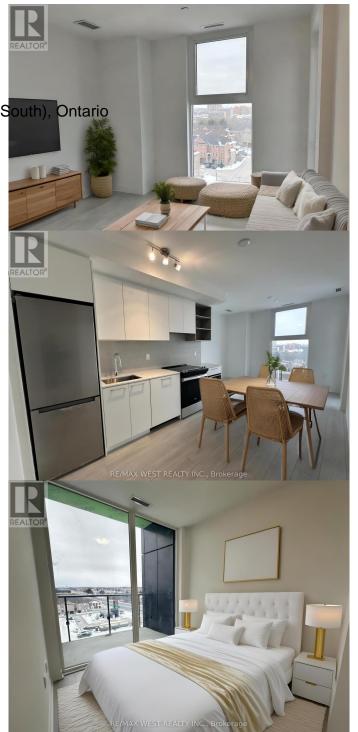

### \$2,300

2 Bedroom, 2.00 Bathroom, Single Family

Fletcher's Creek South, Brampton (fletcher's Creek South), Ontario

Welcome home to this beautiful, brand-new unit at Duo Condos! This modern condo offers 2 spacious bedrooms, 2 well-appointed bathrooms, and a bright, open living area filled with natural light. Step outside to your private balcony and enjoy the sunny west-facing exposure. Ideally located at the corner of Steeles Ave West and Hurontario St, this unit is just a short walk from Sheridan College. With easy access to Hwy 410, Hwy 401, and Hwy 407, plus the Gateway Bus Terminal and future LRT station, commuting has never been easier. For added convenience, this unit also includes a parking spot. Be the first to live in this stunning new space at Duo Condos! Whether you're looking to relax or entertain, this condo offers everything you need to feel right at home. Take advantage of the vibrant community and all that Brampton has to offer. \*\* Virtually Staged\*\* (id:6289)