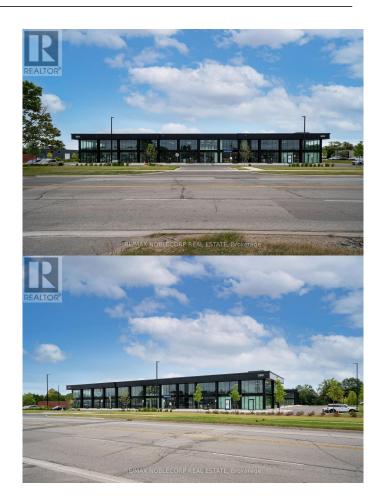

## \$ - 14 - 530 Speers Road, Oakville (bronte East)

MLS® #W11965090

\$

0 Bedroom, 0.00 Bathroom, 1,300 sqft Office on 0 Acres

Bronte East, Oakville (bronte East), Ontario

. (id:6289)

## **Community Information**

Address 14 - 530 Speers Road

Subdivision Bronte East

City Oakville (bronte East)

Province Ontario
Postal Code L6K2G3

**Amenities** 

Amenities Highway, Public Transit

Interior