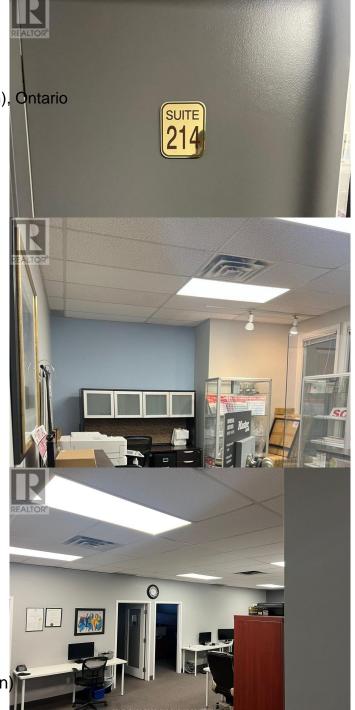

## \$ - 214 - 420 Main Street E, Milton (1035 - Om Old Milton)

MLS® #W11964496

\$

0 Bedroom, 0.00 Bathroom, 1,700 sqft Office

1035 - OM Old Milton, Milton (1035 - Om Old Milton), Ontario

2nd Floor Professional Space and Direct Exposure To Main Street. Plenty Of Parking Space both side of Plaza, Great Tenant Mix, Surrounded by Lots of Residential. Great Location For Tutoring Place, Professional Offices (Accountants, Lawyers, Consultants, General Service And Other Professional Uses). Unit 214: Open Floor Plan Layout, 4 to 5 private offices, Kitchen, Welcoming Reception (id:6289)

## **Community Information**

Address 214 - 420 Main Street E Subdivision 1035 - OM Old Milton

City Milton (1035 - Om Old Milton)

Province Ontario
Postal Code L9T5G3