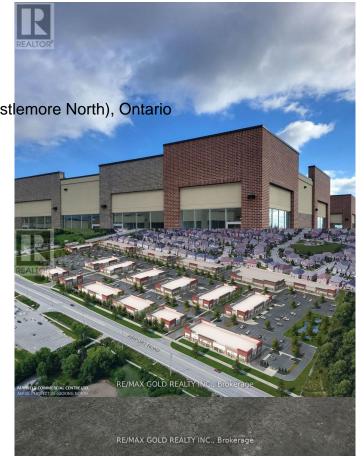

# \$ - 105 - 6161 Mayfield Road, Brampton (vales Of Castlemor

MLS® #W11953791

\$

0 Bedroom, 0.00 Bathroom, 1,165 sqft Retail on 0 Acres

Vales of Castlemore North, Brampton (vales Of Castlemore North), Ontario

Welcome To the Gateway to Brampton, Brand New 100% Commercial Retail Plaza Located At Airport Rd and Mayfield Rd Available From Mid December 2024, North Facing Unit With Approx. 1165 Sq Ft, Huge Exposure With High Traffic On Mayfield Rd and Airport Rd. Excellent Opportunity To Start New Business Or Relocate., Excellent Exposure, High Density Neighbourhood! Suitable For Variety Of Different Uses. Unit Is In Shell Condition, Tenant To Do All Lease Hold Improvements! (id:6289)