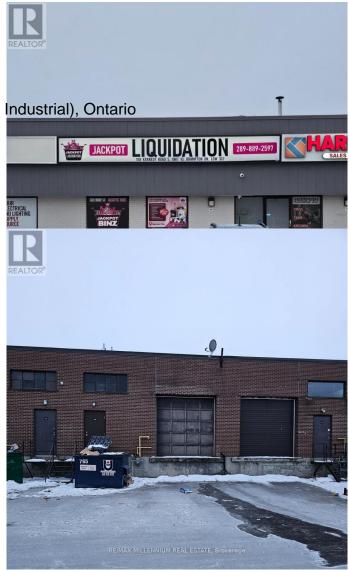

### \$

0 Bedroom, 0.00 Bathroom, 2,500 sqft Industrial

Brampton East Industrial, Brampton (brampton East Industrial), Ontario

Clean Retail/Industrial Unit Fronting On Kennedy Rd. Available For Immediate Occupancy. Quick Access To Steeles &Highway 410. Shipping Level Does Not Accommodate 53' Trailers. Sub-Lease Term Until July 31, 2029. (id:6289)

### **Community Information**

Address 10 - 158 Kennedy Road Subdivision Brampton East Industrial

City Brampton (brampton East Industrial)

Province Ontario
Postal Code L6W3G7