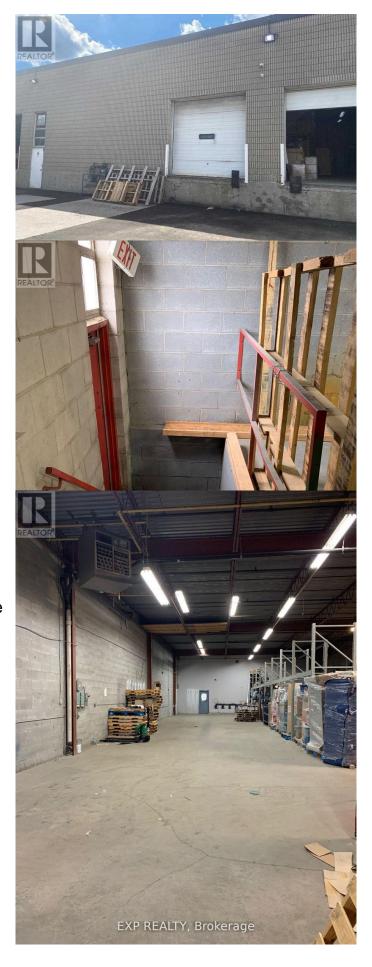

## \$ - Rear - 2470 Lucknow Drive, Mississauga (northeast)

MLS® #W11937662

\$

0 Bedroom, 1.00 Bathroom, 3,500 sqft Industrial

Northeast, Mississauga (northeast), Ontario

Warehousing use only, Perfect Place To Store Your Goods Hassle Free.Rear Warehouse For Sublease with washroom, Truck level loading dock 53-foot access. Utilities To Be Paid By The Tenant. Well, Situated For Easy Access To The Airport And 400 Series Highways, Well-Kept. 1 Truck Dock Available For Use. TMI is \$5.95 (id:6289)