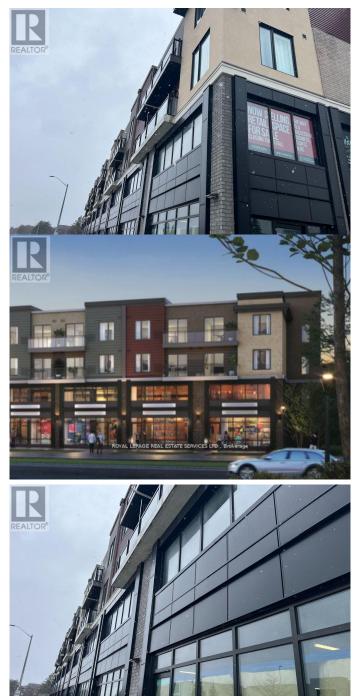

# \$

0 Bedroom, 0.00 Bathroom, 1,254 sqft Retail on 0 Acres

Erin Mills, Mississauga (erin Mills), Ontario

WOW, Commercial / Retail / Industrial / Showroom Space Available For Lease Exceptionally bright Ground floor unit in Brand New Medical retail-commercial plaza. High signage visibility with windows fronting heavy traffic The Ridgeway. Very clean, +/- 12 ft clear. Ample parking, Here is some Ideas Animal Care Financial services Medical office Salons and many other retails Ask for the Tour. (id:6289)