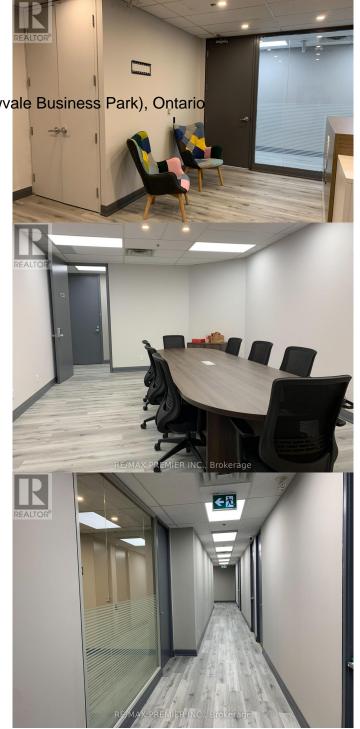

## \$1,000

0 Bedroom, 0.00 Bathroom, 137 sqft Office

Meadowvale Business Park, Mississauga (meadowvale Business Park), Ontario

Fully furnished executive office suites available in an ideal location of Mississauga. There is direct access from Highway 401 as well as highways 407, 403 and 410. This location will provide you with a prestigious address, executive reception service, client meet & greet, use of the board room, and daily office cleaning. A great opportunity for professionals, start-ups, and established business owners to set up an office in a prime location of the Mississauga city center. \*\*EXTRAS\*\* Fully served executive office. Mail services, and door signage. Easy access to highway and public transit. Office size is approximate. Dedicated phone lines, telephone answering service and printing service at an additional cost. (id:6289)