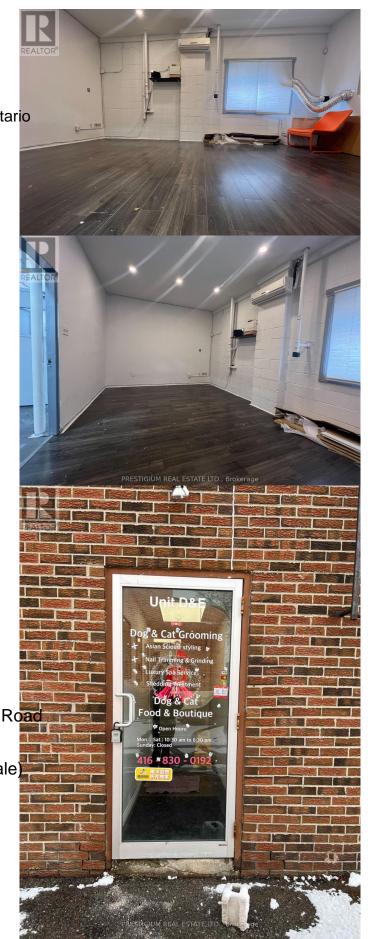

#### \$1,200

0 Bedroom, 0.00 Bathroom, 229 sqft Retail

Mavis-Erindale, Mississauga (mavis-Erindale), Ontario

Prime Retail/Workshop Space Available. Ideal For Online Businesses Or Storage Solutions Etc. Convenient Location. Located In The Heart Of Mississauga. Easy Access To Public Transportation. Spacious Open Floor Plan. All Included ( Utilities, TMI, High-Speed Internet). Business Hr: 10:00am- 6:00pm Monday - Saturday. Plenty On-Site Parking. Flexible Lease Terms Up To 2 Years. Tenant To Obtain And Maintain Commercial Insurance With A Minimum Of \$3 Million In Liability Coverage. Please Do Not Interrupt Employees During Business Hours. (id:6289)

#### **Essential Information**

Listing # W11907726

Price \$1,200

Bathrooms 0.00

Square Footage 229

Type Retail

### **Community Information**

Address D & E - 3555 Hawkestone Road

Subdivision Mavis-Erindale

City Mississauga (mavis-Erindale)

Province Ontario
Postal Code L5C2V1

Interior

Heating Natural gas Forced air

Cooling Fully air conditioned