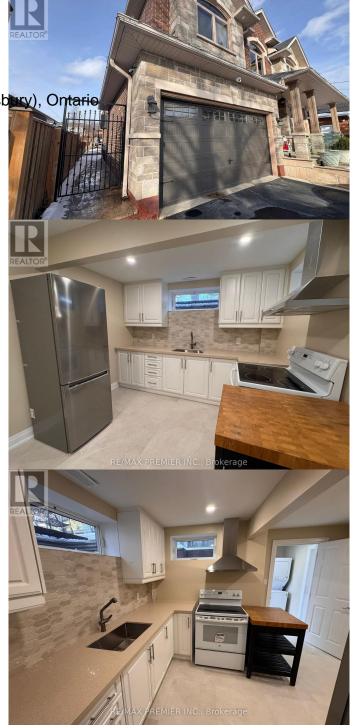

### \$1,800

1 Bedroom, 1.00 Bathroom, Single Family on 0 Acres

Brookhaven-Amesbury, Toronto (brookhaven-Amesbury), Ontario

This never-lived-in 1-bedroom basement unit in the sought-after Brookhaven-Amesbury neighbourhood offers modern living with style and convenience. Featuring an open-concept layout, sleek kitchen with stainless steel fridge, and a spacious bedroom with ample storage, this unit is perfect for contemporary living. Enjoy the quiet, family-friendly surroundings with easy access to parks, schools, local shops, and cafes. TTC is just a 2-minute walk away, and the future LRT is within a short distance, and you're only minutes from Allen Road, Hwy 401, Hwy 400, and Yorkdale Shopping Centre. Experience the best of both worlds privacy and tranquility, combined with easy access to vibrant community amenities. Schedule your viewing today! \*\*EXTRAS\*\* All Electrical Light Fixtures, Stainless Steel Fridge, White Stove, Movable Kitchen Island, Shared Stackable Washer & Dryer. Central Air Conditioning (id:6289)