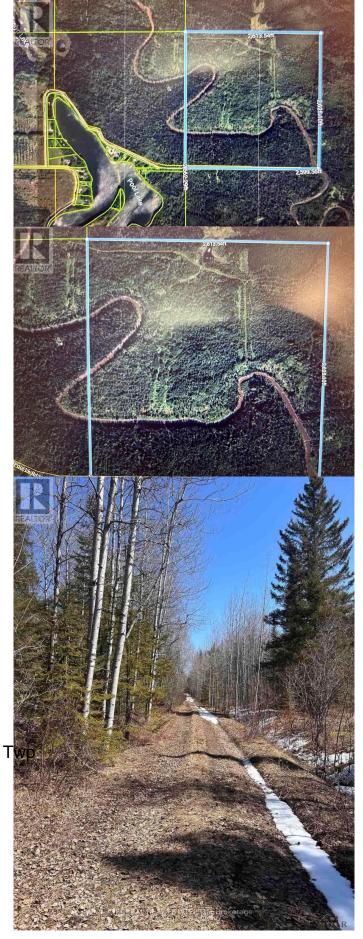

### \$139,500

0 Bedroom, 0.00 Bathroom, Vacant Land on 0 Acres

N/A, Cochrane, Ontario

This is your opportunity to experience nature at its best with this 159 acre property, perfect for the outdoor enthusiast. Minutes from the town of Cochrane and situated near the end of a concession road with trail access. The Wicklow river/creek runs thru this property attracting an abundance of wildlife and is located in wildlife management unit 27 for those avid hunters. This property is organized with a general Rural land use designation and includes surface, timber and mineral rights with limited restrictions. Plenty of level and highland to build a camp and enjoy the great outdoors hunting, fishing and 4 seasons of recreational fun. (id:6289)

#### **Amenities**

Features Irregular lot size

Is Waterfront Yes

Waterfront Waterfront

**Exterior** 

Lot Description 2599.56 x 2625.1 FT|100+ acres

**Listing Details** 

Listing Office BOREAL REAL ESTATE LTD.