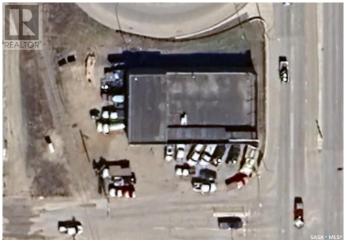

## \$

0 Bedroom, 0.00 Bathroom, 6,600 sqft Industrial

Cathedral PA, Prince Albert, Saskatchewan

High-Exposure Commercial/Industrial Lease Opportunity! Located at the southern foot of the Diefenbaker Bridgeâ€"one of the busiest roadways in Prince Albert this prime commercial/industrial property offers unbeatable visibility and traffic flow. In 2017, the bridge saw over 24,000 vehicle trips daily and remains the only North Saskatchewan River crossing within a 120 km radius. The property features 6,600 sq. ft. of main-floor space, plus a large basement ideal for additional storage or future development. Recent upgrades include a new roof (2021) and a full HVAC inspection (May 2023). Currently operating as a mechanic shop, this versatile property is well-suited for a variety of business uses. Don't miss this exceptional lease opportunity â€"contact your agent for details! (id:6289)