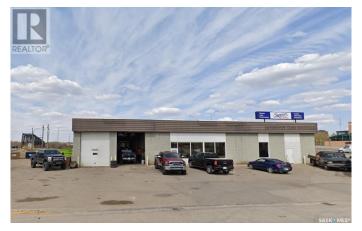

## \$

0 Bedroom, 0.00 Bathroom, 6,600 sqft Industrial

Cathedral PA, Prince Albert, Saskatchewan

High-Exposure Commercial/Industrial Lease Opportunity! Located at the southern foot of the Diefenbaker Bridgeâ€"one of the busiest roadways in Prince Albert this prime commercial/industrial property offers unbeatable visibility and traffic flow. In 2017, the bridge saw over 24,000 vehicle trips daily and remains the only North Saskatchewan River crossing within a 120 km radius. The property features 6,600 sq. ft. of main-floor space, plus a large basement ideal for additional storage or future development. Recent upgrades include a new roof (2021) and a full HVAC inspection (May 2023). Currently operating as a mechanic shop, this versatile property is well-suited for a variety of business uses. Don't miss this exceptional lease opportunity â€"contact your agent for details! (id:6289)