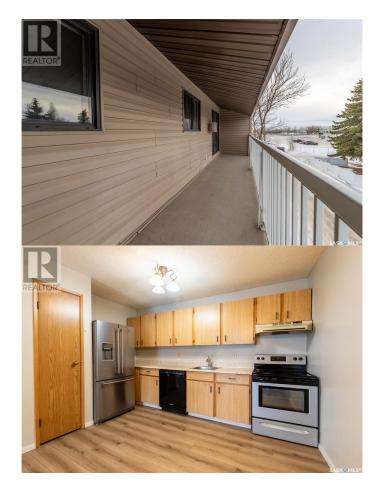

### \$110,000

2 Bedroom, 1.00 Bathroom, 860 sqft Single Family

VLA/Sunningdale, Moose Jaw, Saskatchewan

Welcome to Discovery Place, a fantastic community to call home! This top-floor 2-bedroom, 1-bathroom condo offers a great opportunity for students, first-time buyers, or investors looking for a well-maintained and move-in-ready space. As you step inside, you'll find in-suite laundry conveniently located in the entryway, complete with a washer, dryer, and additional storage. A coat closet provides even more space to keep things organized. The newer vinyl tile flooring flows seamlessly from the entryway into the kitchen and living areas, adding a modern touch to the home. The eat-in kitchen is both functional and stylish, featuring a pantry, built-in dishwasher, fridge, and stoveâ€"everything you need for easy meal prep. The cozy living space is highlighted by a fireplace (capped) as a focal point and offers direct access to the private balcony, where you can soak up the sunshine and personalize your outdoor space. The primary bedroom features a walk-through closet and Jack-and-Jill access to the bathroom, providing extra convenience and privacy. The second bedroom is well-sized, and both bedrooms are outfitted with newer carpet, adding warmth and comfort. The building also offers a fantastic amenities room, perfect for hosting gatherings or connecting with neighbors. This space includes a kitchenette, plenty of seating areas, and patio access to the courtyard, making it ideal for entertaining. Additionally, residents can enjoy a large sauna, perfect for unwinding and

staying warm during the winter months. Condo fees are \$471.00 and cover a wide range of essentials, including common area maintenance, exterior building maintenance, heat, lawn care, reserve fund contributions, sewer, snow removal, and waterâ€"an incredible value! Don't just take our word for itâ€"book a showing today and see everything this unit has to offer! (id:6289)