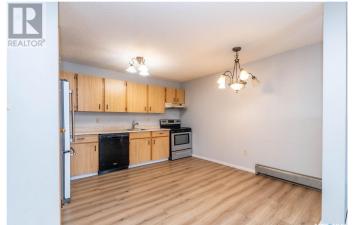

### \$110,000

2 Bedroom, 1.00 Bathroom, 860 sqft Single Family

VLA/Sunningdale, Moose Jaw, Saskatchewan

Welcome to Discovery Place, a fantastic community to call home! This top-floor 2-bedroom, 1-bathroom condo offers a great opportunity for students, first-time buyers, or investors looking for a well-maintained and move-in-ready space. As you step inside, you'll find in-suite laundry conveniently located in the entryway, complete with a washer, dryer, and additional storage. A coat closet provides even more space to keep things organized. The newer vinyl tile flooring flows seamlessly from the entryway into the kitchen and living areas, adding a modern touch to the home. The eat-in kitchen is both functional and stylish, featuring a pantry, built-in dishwasher, fridge, and stoveâ€"everything you need for easy meal prep. The cozy living space is highlighted by a fireplace (capped) as a focal point and offers direct access to the private balcony, where you can soak up the sunshine and personalize your outdoor space. The primary bedroom features a walk-through closet and Jack-and-Jill access to the bathroom, providing extra convenience and privacy. The second bedroom is well-sized, and both bedrooms are outfitted with newer carpet, adding warmth and comfort. The building also offers a fantastic amenities room, perfect for hosting gatherings or connecting with neighbors. This space includes a kitchenette, plenty of seating areas, and patio access to the courtyard, making it ideal for entertaining. Additionally, residents can enjoy a large sauna, perfect for unwinding and

staying warm during the winter months. Condo fees are \$471.00 and cover a wide range of essentials, including common area maintenance, exterior building maintenance, heat, lawn care, reserve fund contributions, sewer, snow removal, and waterâ€"an incredible value! Don't just take our word for itâ€"book a showing today and see everything this unit has to offer! (id:6289)