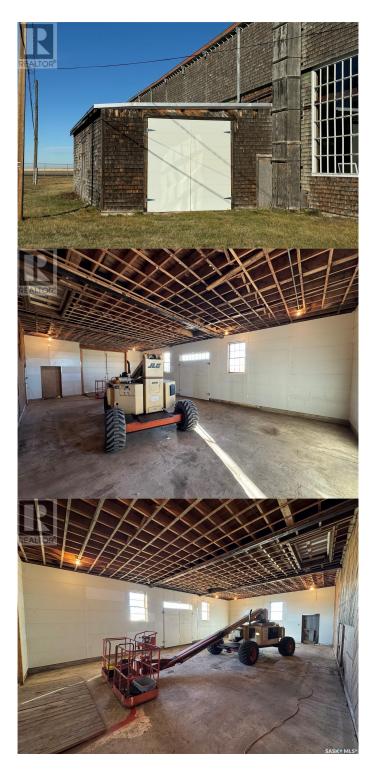

## \$1,000

0 Bedroom, 0.00 Bathroom, 1,080 sqft Industrial

N/A, Swift Current Rm No. 137, Saskatchewan

Discover the ideal storage or workshop space at the Swift Current Airport, housed in a historic hanger with character and practicality. This approx. 1080 sq. ft. offers tall ceilings and an easy access direct loading door. Recently upgraded with a new roof in 2024 and newly insulated metal-finished exterior walls, this space is both durable and efficient.For those seeking an active workspace, there's potential for adding heating and additional power, making it perfect for use as a functional shop. Don't miss this opportunity to lease a versitile space. (id:6289)