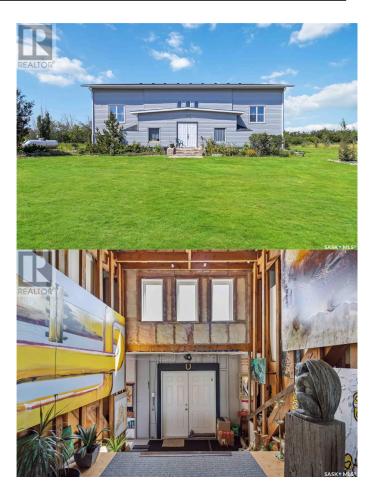

#### \$469,000

3 Bedroom, 2.00 Bathroom, 2,604 sqft Single Family on 5 Acres

N/A, Perdue Rm No. 346, Saskatchewan

Over 5,000 sq ft of living space on 4.55 acres just 2km south of Perdue. This home has endless potential and pictures just cannot do it justice. You MUST SEE this home to understand its beauty. Perfect for a large family, hobby farm, care home, or designing your dream home. An abundance of natural light floods through the numerous windows on each floor. The main floor has ceilings over 10' high and some framed rooms but is primarily a blank canvas for you to bring your living space dreams to life. It currently has 3 beds, an art studio, and open living space, but is essentially free to frame however you would like. There's a separate entry for the lower level with 2 dens, 2 pc and 4 pc bathrooms, a laundry/utility room and a massive 29' x 55' area divided into other living areas. This unique home has had extensive improvements over the years including new windows and doors, a well (with lots of water, confirmed in 2022) and septic system. Electrical upgrades with 200 AMP service, natural gas boiler, water heater, concrete floor with in-floor heat, new trusses and roof over the old flat roof, siding (done in 2021), and more. Shelter belt on 3 sides - South, West and North. This is also an ideal property for a Studio, Gym, School, or Bed and Breakfast for mine and train workers. Book your private showing today! (id:6289)

#### Exterior

Exterior Features Lawn, Garden Area