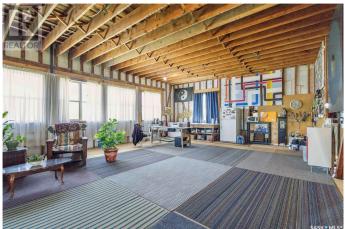

#### \$469,000

3 Bedroom, 2.00 Bathroom, 2,604 sqft Single Family on 5 Acres

N/A, Perdue Rm No. 346, Saskatchewan

Over 5,000 sq ft of living space on 4.55 acres just 2km south of Perdue. This home has endless potential and pictures just cannot do it justice. You MUST SEE this home to understand its beauty. Perfect for a large family, hobby farm, care home, or designing your dream home. An abundance of natural light floods through the numerous windows on each floor. The main floor has ceilings over 10' high and some framed rooms but is primarily a blank canvas for you to bring your living space dreams to life. It currently has 3 beds, an art studio, and open living space, but is essentially free to frame however you would like. There's a separate entry for the lower level with 2 dens, 2 pc and 4 pc bathrooms, a laundry/utility room and a massive 29' x 55' area divided into other living areas. This unique home has had extensive improvements over the years including new windows and doors, a well (with lots of water, confirmed in 2022) and septic system. Electrical upgrades with 200 AMP service, natural gas boiler, water heater, concrete floor with in-floor heat, new trusses and roof over the old flat roof, siding (done in 2021), and more. Shelter belt on 3 sides - South, West and North. This is also an ideal property for a Studio, Gym, School, or Bed and Breakfast for mine and train workers. Book your private showing today! (id:6289)