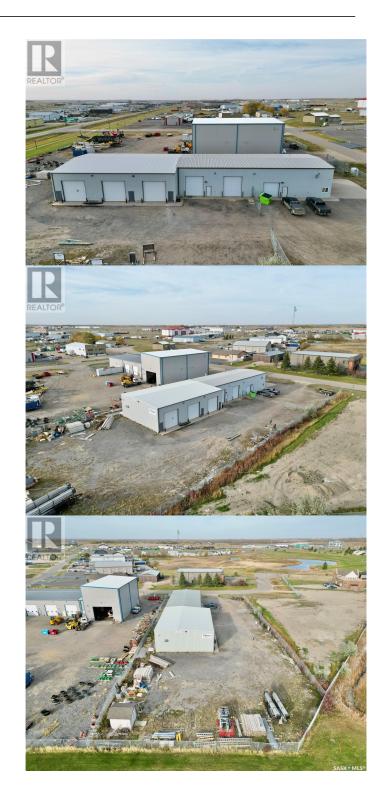

#### \$

0 Bedroom, 0.00 Bathroom, 8,757 sqft Industrial on 0 Acres

N/A, Emerald Park, Saskatchewan

Excellently located commercial property for lease in Great Plains Industrial Park - Emerald Park. On 0.98 AC with a footprint of 7757 SF and an additional 1000 SF mezzanine this property is ideal for multiple uses. 6757 SF shop / warehouse area with 2000 SF reception / office / lunchroom / bathroom space. Fully fenced and secure yard. Multiple grade and overhead doors. Emerald Park is one of Saskatchewan's fastest growing communities. Quick access and close proximity to Trans Canada Highway #1. Check out the picture and video links! Call today to book a private viewing. (id:6289)