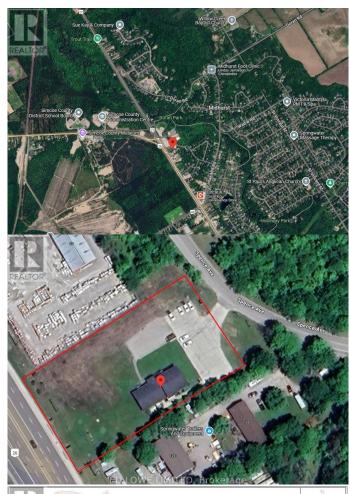

## \$ - B - 30 Spence Avenue, Springwater (midhurst)

MLS® #S11924002

\$

0 Bedroom, 0.00 Bathroom, 4,000 sqft Retail on 0 Acres

Midhurst, Springwater (midhurst), Ontario

4000 s.f. in a brand new 8500 sf building to be built for Lease with great exposure to Bayfield St N (Hwy 26) just outside of Barrie before the split of 26/27 to Collingwood or Elmvale/Midland. General Commercial CG-37 Zoning permitting retail/commercial/office uses. Ideal for Nursery School/daycare with outdoor play area possible, take-out restaurant, fitness studio or medical clinic, professional office, destination retail store or personal service shop and many more. See linked feature sheet for zoning. Can be demised 1000 s.f. - 8500s.f. \$18.00/s.f./yr & est. TMI @ \$8.00/s.f./yr. (id:6289)

## Interior

Heating Natural gas Forced air Cooling Fully air conditioned

**Exterior** 

Lot Description 192 x 387 FT

**Listing Details** 

Listing Office ED LOWE LIMITED

MLS®, REALTOR®, and the associated logos are trademarks of The Canadian Real Estate Association.