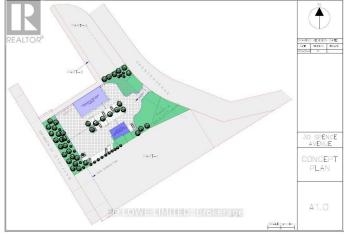

## \$ - B - 30 Spence Avenue, Springwater (midhurst)

MLS® #S11924002

\$

0 Bedroom, 0.00 Bathroom, 4,000 sqft Retail on 0 Acres

Midhurst, Springwater (midhurst), Ontario

4000 s.f. in a brand new 8500 sf building to be built for Lease with great exposure to Bayfield St N (Hwy 26) just outside of Barrie before the split of 26/27 to Collingwood or Elmvale/Midland. General Commercial CG-37 Zoning permitting retail/commercial/office uses. Ideal for Nursery School/daycare with outdoor play area possible, take-out restaurant, fitness studio or medical clinic, professional office, destination retail store or personal service shop and many more. See linked feature sheet for zoning. Can be demised 1000 s.f. - 8500s.f. \$18.00/s.f./yr & est. TMI @ \$8.00/s.f./yr. (id:6289)