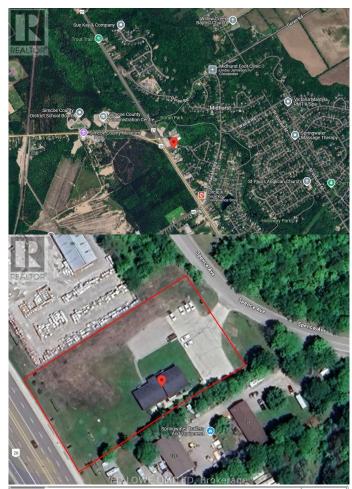

## \$ - A - 30 Spence Avenue, Springwater (midhurst)

MLS® #S11923995

\$

0 Bedroom, 0.00 Bathroom, 2,000 sqft Retail on 0 Acres

Midhurst, Springwater (midhurst), Ontario

2000 s.f. inside a brand new 8500 sf building to be built for Lease with great exposure to Bayfield St N (Hwy 26) just outside of Barrie before the split of 26/27 to Collingwood or Elmvale/Midland. General Commercial CG-37 Zoning permitting retail/commercial/office uses. Ideal for Nursery School/daycare with outdoor play area possible, take-out restaurant, fitness studio or medical clinic, professional office, destination retail store or personal service shop and many more. See linked feature sheet for zoning. Can be demised 1000 s.f. - 8500s.f. \$18.00/s.f./yr & est. TMI @ \$8.00/s.f./yr. (id:6289)

## Interior

Heating Natural gas Forced air Cooling Fully air conditioned

**Exterior** 

Lot Description 192 x 387 FT

**Listing Details** 

Listing Office ED LOWE LIMITED

MLS®, REALTOR®, and the associated logos are trademarks of The Canadian Real Estate Association.