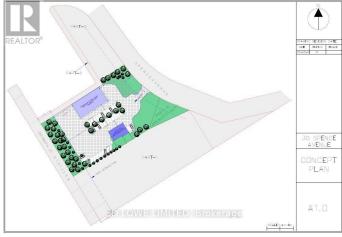

## \$ - A - 30 Spence Avenue, Springwater (midhurst)

MLS® #S11923995

\$

0 Bedroom, 0.00 Bathroom, 2,000 sqft Retail on 0 Acres

Midhurst, Springwater (midhurst), Ontario

2000 s.f. inside a brand new 8500 sf building to be built for Lease with great exposure to Bayfield St N (Hwy 26) just outside of Barrie before the split of 26/27 to Collingwood or Elmvale/Midland. General Commercial CG-37 Zoning permitting retail/commercial/office uses. Ideal for Nursery School/daycare with outdoor play area possible, take-out restaurant, fitness studio or medical clinic, professional office, destination retail store or personal service shop and many more. See linked feature sheet for zoning. Can be demised 1000 s.f. - 8500s.f. \$18.00/s.f./yr & est. TMI @ \$8.00/s.f./yr. (id:6289)