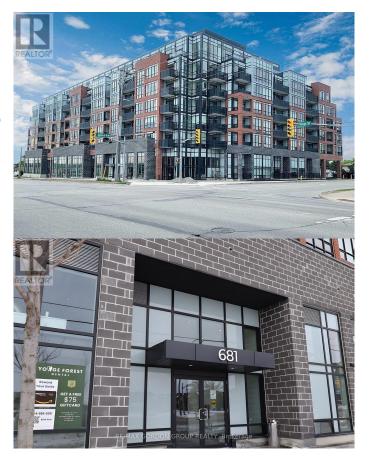

## \$ - 20, 21 - 681 Yonge Street, Barrie (painswick South)

MLS® #S11918653

\$

0 Bedroom, 0.00 Bathroom, 1,542 sqft Retail on 0 Acres

Painswick South, Barrie (painswick South), Ontario

Take advantage of this unique opportunity to acquire two brand-new commercial condo units located on Yonge Street in the thriving South East end of Barrie. These pristine units provide 1,452 square feet of customizable space, perfectly positioned near the Barrie South GO station, Hwy 400, and essential arterial roads for optimal visibility and accessibility. Each unit features pedestrian exits and benefits from corner exposure at a busy intersection. Currently unoccupied, these units allow you to tailor the interiors to suit your specific business requirements. They are set in a Mixed-Use Corridor (MU2) zoning area, making them suitable for a wide range of businesses, including medical and wellness practices, legal and real estate offices, as well as cafes, bakeries and fast food. The presence of established commercial tenants like a dental office and a veterinary clinic enhances the location's appeal. \*\*EXTRAS\*\* Situated in a rapidly growing neighbourhood with new homes and shopping plazas, these units provide a prime opportunity for businesses targeting high traffic and a dynamic community. (id:6289)

## **Community Information**

Address 20, 21 - 681 Yonge Street

Subdivision Painswick South

City Barrie (painswick South)

Province Ontario
Postal Code L9J0K1

**Amenities** 

Amenities Highway, Public Transit

Interior