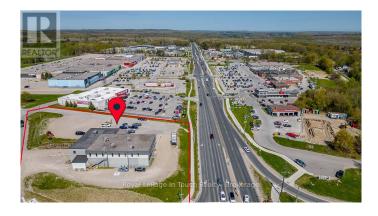

#### Midland, Midland, Ontario

Prime Office Space For Lease. Enjoy Maximum Exposure With This Prime Retail Corner Located At The Gateway To Midland's Main Retail Corridor. With An Average Annual Daily Traffic (AADT) Count Of 17,300 Vehicles In 2022, This Is One Of The Busiest Corners Of All Simcoe County Roads. Signalized Intersection At The Corner Of Hwy 93 & Young St. Offers Easy Access & Direct Frontage Along Three Mian Roads. Ample On-Site Parking & Very Close To Public Transit Stop. Surrounded By National & International Retail Brands Offering Both Synergy And Stability To The Strong Retail Node. \$12 / Sq. Ft. Net Plus \$5.75 / Sq. Ft. TMI. (id:6289)

## Amenities

| Amenities<br>Features | Highway, Public Transit<br>Elevator        |
|-----------------------|--------------------------------------------|
| Interior              |                                            |
| Heating<br>Cooling    | Natural gas Other<br>Fully air conditioned |
| Exterior              |                                            |
| Lot Description       | 254 x 331 FT                               |
| Listing Details       |                                            |
| Listing Office        | Royal LePage In Touch Realty               |