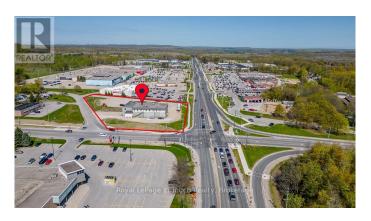

#### Midland, Midland, Ontario

Prime Office Space For Lease. Enjoy Maximum Exposure With This Prime Retail Corner Located At The Gateway To Midland's Main Retail Corridor. With An Average Annual Daily Traffic (AADT) Count Of 17,300 Vehicles In 2022, This Is One Of The Busiest Corners Of All Simcoe County Roads. Signalized Intersection At The Corner Of Hwy 93 & Young St. Offers Easy Access & Direct Frontage Along Three Mian Roads. Ample On-Site Parking & Very Close To Public Transit Stop. Surrounded By National & International Retail Brands Offering Both Synergy And Stability To The Strong Retail Node. \$12 / Sq. Ft. Net Plus \$5.75 / Sq. Ft. TMI. (id:6289)

## Amenities

| Amenities<br>Features | Highway, Public Transit<br>Elevator        |
|-----------------------|--------------------------------------------|
| Interior              |                                            |
| Heating<br>Cooling    | Natural gas Other<br>Fully air conditioned |
| Exterior              |                                            |
| Lot Description       | 254 x 331 FT                               |
| Listing Details       |                                            |
| Listing Office        | Royal LePage In Touch Realty               |