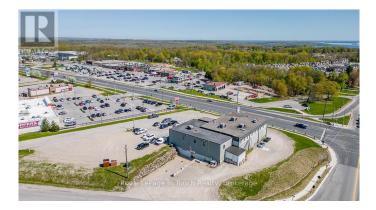

#### Midland, Midland, Ontario

Prime Office Space For Lease. Enjoy Maximum Exposure With This Prime Retail Corner Located At The Gateway To Midland's Main Retail Corridor. With An Average Annual Daily Traffic (AADT) Count Of 17,300 Vehicles In 2022, This Is One Of The Busiest Corners Of All Simcoe County Roads. Signalized Intersection At The Corner Of Hwy 93 & Young St. Offers Easy Access & Direct Frontage Along Three Mian Roads. Ample On-Site Parking & Very Close To Public Transit Stop. Surrounded By National & International Retail Brands Offering Both Synergy And Stability To The Strong Retail Node. \$12 / Sq. Ft. Net Plus \$5.75 / Sq. Ft. TMI. (id:6289)

## Amenities

| Amenities<br>Features | Highway, Public Transit<br>Elevator        |
|-----------------------|--------------------------------------------|
| Interior              |                                            |
| Heating<br>Cooling    | Natural gas Other<br>Fully air conditioned |
| Exterior              |                                            |
| Lot Description       | 254 x 331 FT                               |
| Listing Details       |                                            |
| Listing Office        | Royal LePage In Touch Realty               |