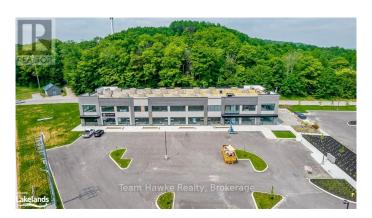

# \$ - A-209 - 670 Balm Beach Road E, Midland

MLS® #S10904046

\$

0 Bedroom, 0.00 Bathroom, 704 sqft Retail

Midland, Midland, Ontario

Welcome To Midland Town Centre. Units Are Available For Immediate Occupancy. This Upscale Master Planned Development Is Conveniently Located At Sundowner Rd & Balm Beach Rd E. Minutes From Georgian Bay Hospital. The Site Offers Multiple Entrances, Road Signage, And Ample Parking. This Site Features Retail, Medical, Professional Offices And A Designated Standalone Daycare Facility. Great Opportunity To Establish Your Business In This Modern Plaza. (id:6289)