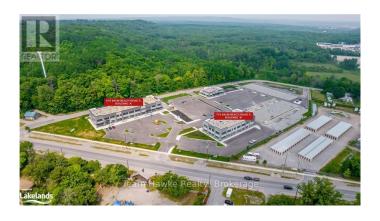

# \$ - A-209 - 670 Balm Beach Road E, Midland

MLS® #S10904046

\$

0 Bedroom, 0.00 Bathroom, 704 sqft Retail

Midland, Midland, Ontario

Welcome To Midland Town Centre. Units Are Available For Immediate Occupancy. This Upscale Master Planned Development Is Conveniently Located At Sundowner Rd & Balm Beach Rd E. Minutes From Georgian Bay Hospital. The Site Offers Multiple Entrances, Road Signage, And Ample Parking. This Site Features Retail, Medical, Professional Offices And A Designated Standalone Daycare Facility. Great Opportunity To Establish Your Business In This Modern Plaza. (id:6289)