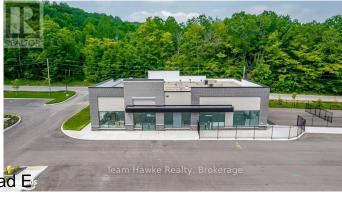

# \$ - A-209 - 670 Balm Beach Road E, Midland

MLS® #S10904046

\$

0 Bedroom, 0.00 Bathroom, 704 sqft Retail

Midland, Midland, Ontario

Welcome To Midland Town Centre. Units Are Available For Immediate Occupancy. This Upscale Master Planned Development Is Conveniently Located At Sundowner Rd & Balm Beach Rd E. Minutes From Georgian Bay Hospital. The Site Offers Multiple Entrances, Road Signage, And Ample Parking. This Site Features Retail, Medical, Professional Offices And A Designated Standalone Daycare Facility. Great Opportunity To Establish Your Business In This Modern Plaza. (id:6289)