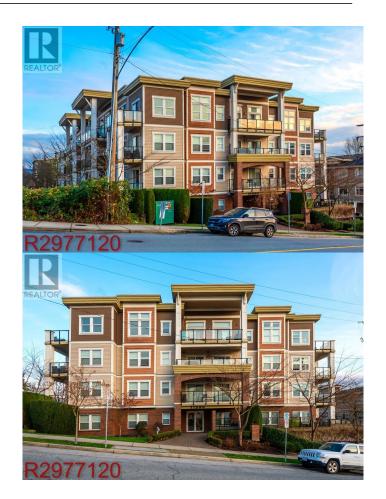

# \$465,000 - 301 11580 223 Street, Maple Ridge

MLS® #R2977120

### \$465,000

1 Bedroom, 1.00 Bathroom, 698 sqft Single Family

N/A, Maple Ridge, British Columbia

Stunning Fraser River Views in Port Haney's Boutique Waterfront Community Welcome to this bright and spacious corner unit offering nearly 700 sq. ft. of open-concept living. Large windows bathe the space in natural light, showcasing picturesque Fraser River views and breathtaking sunsets. The thoughtfully designed floor plan maximizes comfort and functionality, featuring 8'10" ceilings, sleek laminate flooring, and elegant crown molding. The stylish kitchen boasts crisp white cabinetry, dark granite countertops, and stainless-steel appliances. Enjoy the convenience of in-suite storage, plus a dedicated parking stall. Located just steps from the West Coast Express, transit, and minutes from shops, dining, parks, and recreation - this is the perfect blend of style. comfort, and convenience. (id:6289)

### **Community Information**

Address 301 11580 223 Street

Subdivision N/A

City Maple Ridge

Province British Columbia

Postal Code V2X9H1