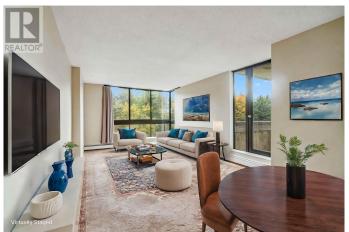

### \$459,900

1 Bedroom, 1.00 Bathroom, 766 sqft Single Family

N/A, Burnaby, British Columbia

Attention first time buyers and investors! Here is your chance to own a large corner 1 bedroom in a concrete building for under \$500k! Enjoy this Southwest facing home filled with ample floor to ceiling windows and natural light! Beautiful treed and garden views. Freshly painted throughout with an updated tub and shower in the bathroom. Heat and hot water included in strata fee. Ability to add washer/dryer. Fabulous amenities include seasonal outdoor pool, green space, sauna, workshop, party room, guest suite, shared laundry and bike room. 1 parking & 1 storage locker included. Short walk to skytrain, easy access to Vancouver via Hwy 1, and quick drive to SFU! Some photos are virtually staged. (id:6289)