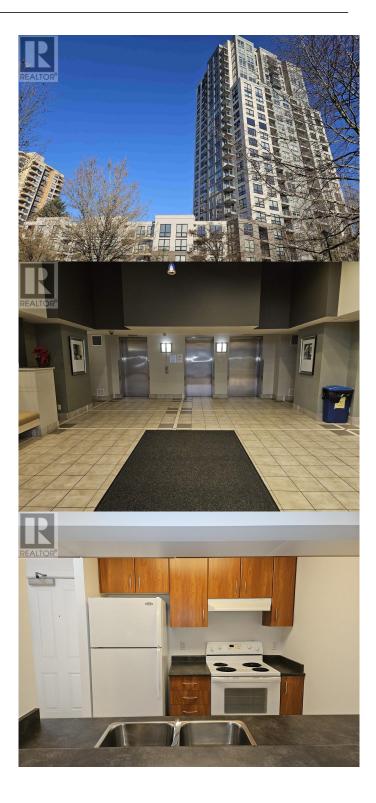

#### \$468,000

0 Bedroom, 1.00 Bathroom, 503 sqft Single Family

N/A, Vancouver, British Columbia

Easy to show. Latitude built by Bosa in the Collingwood Village neighborhood, Spacious studio 503 sq.ft with facing quiet & private landscaped courtyard. Convenient location near Joyce-Collingwood skytrain station, park, school, shopping and bus stop. No parking stall. 1 Storage locker. (id:6289)

#### Amenities

| Amenities | Exercise Centre, Laundry - In Suite |
|-----------|-------------------------------------|
| Features  | Central location, Elevator          |
| View      | View                                |

## Interior

| Interior Features | Drapes/Window coverings             |
|-------------------|-------------------------------------|
| Appliances        | Washer & Dryer, Refrigerator, Stove |
| Heating           | Electric Baseboard heaters          |