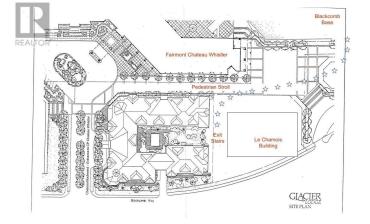

### \$110,000

0 Bedroom, 0.00 Bathroom, Single Family

N/A, Whistler, British Columbia

Park slopeside to Blackcomb Mountain in Glacier Lodge. A secure, heated underground parking space accessible year-round for summer and winter enjoyment! Exit via the steps out onto the Fairmont Chateau Whistler pedestrian stroll just steps from the Excalibur Gondola. (or via elevator!). Drop off your skis, change your boots and head to the Mallard Lounge for Apres. Park during the summer and pop up for the Farmers Market. Low annual fees. 99 year lease. Currently rented for \$250 pm on a month-to-month basis. Call for more details. (id:6289)

| Amenities      | Golf Course, Recreation, Shopping, Ski hill |
|----------------|---------------------------------------------|
| Features       | Central location, Elevator                  |
| Parking Spaces | 1                                           |
| Parking        | Underground                                 |