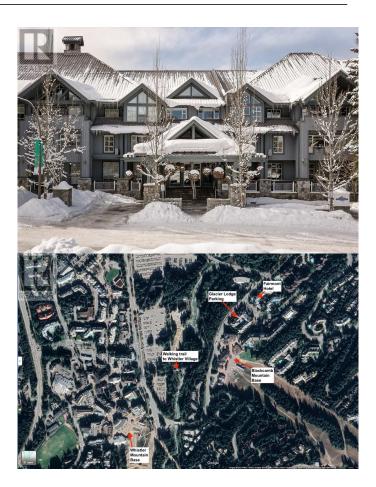

### \$110,000

0 Bedroom, 0.00 Bathroom, Single Family

N/A, Whistler, British Columbia

Park slopeside to Blackcomb Mountain in Glacier Lodge. A secure, heated underground parking space accessible year-round for summer and winter enjoyment! Exit via the steps out onto the Fairmont Chateau Whistler pedestrian stroll just steps from the Excalibur Gondola. (or via elevator!). Drop off your skis, change your boots and head to the Mallard Lounge for Apres. Park during the summer and pop up for the Farmers Market. Low annual fees. 99 year lease. Currently rented for \$250 pm on a month-to-month basis. Call for more details. (id:6289)

#### **Community Information**

| Address     | SI62 4573 Chateau Boulevard |
|-------------|-----------------------------|
| Subdivision | N/A                         |
| City        | Whistler                    |
| Province    | British Columbia            |
| Postal Code | V8E0Z5                      |