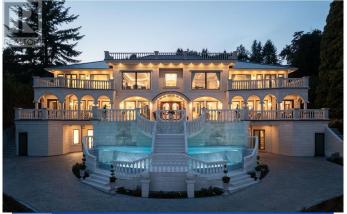

### \$18,880,000

6 Bedroom, 8.00 Bathroom, 11,236 sqft Single Family on 1 Acres

N/A, West Vancouver, British Columbia

Welcome to Chateau Eyremount, this mansion, it's like a Palace in heaven, magnificent and majestic. Every detail reveals unparalleled luxury and refinement, as if you are in fairyland. 11,236sqft palace sitting on a 21,780sqft south facing lot in most prestigious British Properties. High foyer, dazzling golden crystal chandelier, grand double staircase through outside to inside, exquisite carving and elegant railing. 4 ensuite bdrms upstairs, all connected to the balcony to overlook the ocean, city view. Swimming pool, Nanny room, wine cellar, office, & gym. Huge living room, family room, wok kitchen and marble island, water fountain in front and back, floor heating, AC, HRV & 4-car garage, elevator, heated drive way. Beyond luxury! Call for private showing. Agent open Jan 19 (Sun) 3-5 pm. (id:6289)