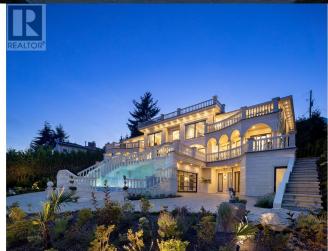

### \$18,880,000

6 Bedroom, 8.00 Bathroom, 11,236 sqft Single Family on 1 Acres

N/A, West Vancouver, British Columbia

Welcome to Chateau Eyremount, this mansion, it's like a Palace in heaven, magnificent and majestic. Every detail reveals unparalleled luxury and refinement, as if you are in fairyland. 11,236sqft palace sitting on a 21,780sqft south facing lot in most prestigious British Properties. High foyer, dazzling golden crystal chandelier, grand double staircase through outside to inside, exquisite carving and elegant railing. 4 ensuite bdrms upstairs, all connected to the balcony to overlook the ocean, city view. Swimming pool, Nanny room, wine cellar, office, & gym. Huge living room, family room, wok kitchen and marble island, water fountain in front and back, floor heating, AC, HRV & 4-car garage, elevator, heated drive way. Beyond luxury! Call for private showing. Agent open Jan 19 (Sun) 3-5 pm. (id:6289)