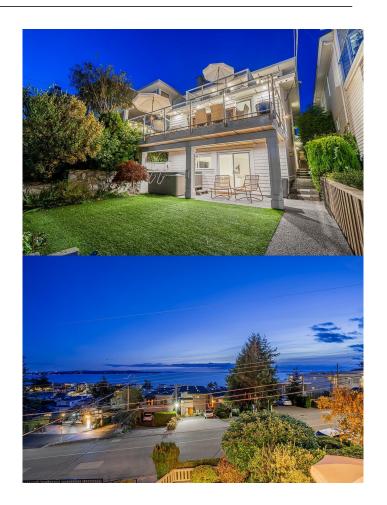

# \$2,568,000 - 15549 Columbia Avenue, White Rock

MLS® #R2952986

# \$2,568,000

4 Bedroom, 5.00 Bathroom, 3,526 sqft Single Family on 0 Acres

N/A, White Rock, British Columbia

Experience breathtaking, Unobstructed Ocean and Island Views on all levels from this beautifully Fully RENOVATED Hillside Home. Designed w/ a thoughtful floor plan, the Main Level boasts Dining & Living room w/gas fireplace, Custom Bar, Laundry/Mud Room, Designer Lighting & Wide Plank Hardwood flooring throughout. Chef's Kitchen w/premium appliances, Wolf Oven Gas range, Sub Zero Refrigerator, Grand Island w/daily eating area, Quartz Countertops, Custom Built-In Cabinets & a main floor Bedroom w/Ensuite. The Upper level includes Primary Bedroom w/ Ocean View Deck, Vaulted Ceilings, Skylights, Walk In Closet, Spa-Inspired Ensuite w/soaker Tub & Steam Shower, Laundry & Executive Office. Lower Level features Media Room, Full Wet Bar, 2 Bedrooms & Hot Tub! Potential 2 Bedroom Suite in basement (id:6289)

### **Amenities**

Amenities Air Conditioning, Laundry - In Suite, Storage - Locker, Whirlpool

Utilities Electricity, Natural Gas, Water

Parking Spaces 3

Parking Open, RV View Ocean view