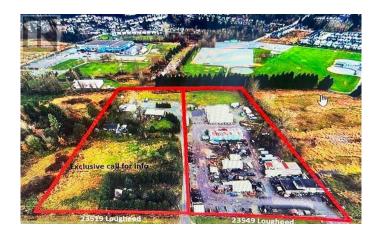

# \$19,999,800 - 23549 Lougheed Highway, Maple Ridge

MLS® #R2952862

# **Community Information**

| Address     | 23549 Lougheed Highway |
|-------------|------------------------|
| Subdivision | N/A                    |
| City        | Maple Ridge            |
| Province    | British Columbia       |
| Postal Code | V2W1B8                 |