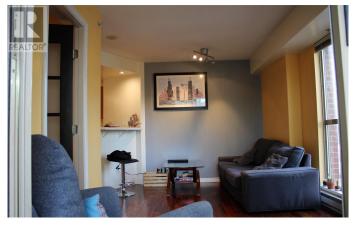

#### \$480,000

1 Bedroom, 1.00 Bathroom, 445 sqft Single Family

N/A, New Westminster, British Columbia

This comfortable corner unit offers essential you need for living. It features a bright living room, a cozy bedroom, a kitchen, a full bathroom, and in-suite laundry. The building boasts excellent amenities, including a gym and a secure parking lot downstairs. Hosting guests? Head to the rooftop patio for a perfect gathering spot with stunning views. The building is well maintained, with a new roof installed just a few years ago for added peace of mind. Nestled in downtown New Westminster, only just 5 minutes walk from SkyTrain stations, making your commute a breeze. With a bridal shop located downstairs, the building carries a unique touch of romance and charm. OPEN HOUSE: SUNDAY MARCH 16TH, 2-4PM (id:6289)