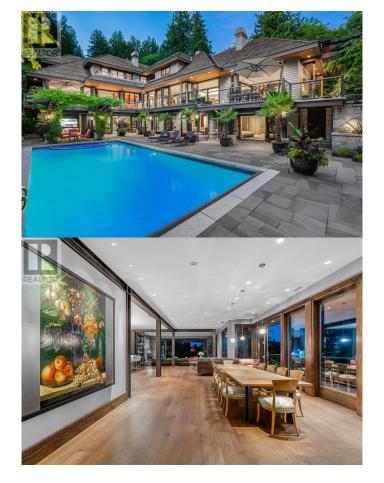

### \$16,900,000

7 Bedroom, 11.00 Bathroom, 11,271 sqft Single Family on 2 Acres

N/A, Vancouver, British Columbia

Between VancouverÂ's exclusive Kerrisdale and Southlands neighbourhoods, this tranquil and expansive 7-bdrm, 11,200sqft home on ~2.4 acres of land provides the peace and quiet of the countryside with all the conveniences of city living. An immaculate grand foyer leads into an intimate sitting room and spectacular office that flows into the dining area which displays the true scale of this open concept, Juli Hodgson designed home. Massive entertainerÂ's kitchen features a 25ft long Corian island, top-of-the-line appliances & ample storage for the most seasoned chef. Luxury amenities continue below with a gym, games room with pool table, media room, wet bar and full spa with steam shower and infrared sauna. A private oasis, completed by an outdoor pool and tennis court, this is true luxury. (id:6289)

# of Garages 5

View View

Has Pool Yes

Pool Outdoor pool