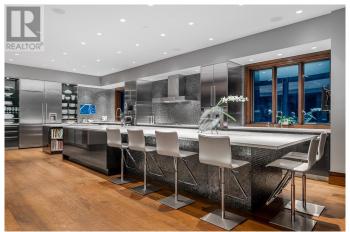

### \$16,900,000

7 Bedroom, 11.00 Bathroom, 11,271 sqft Single Family on 2 Acres

N/A, Vancouver, British Columbia

Between VancouverÂ's exclusive Kerrisdale and Southlands neighbourhoods, this tranquil and expansive 7-bdrm, 11,200sqft home on ~2.4 acres of land provides the peace and quiet of the countryside with all the conveniences of city living. An immaculate grand foyer leads into an intimate sitting room and spectacular office that flows into the dining area which displays the true scale of this open concept, Juli Hodgson designed home. Massive entertainerÂ's kitchen features a 25ft long Corian island, top-of-the-line appliances & ample storage for the most seasoned chef. Luxury amenities continue below with a gym, games room with pool table, media room, wet bar and full spa with steam shower and infrared sauna. A private oasis, completed by an outdoor pool and tennis court, this is true luxury. (id:6289)