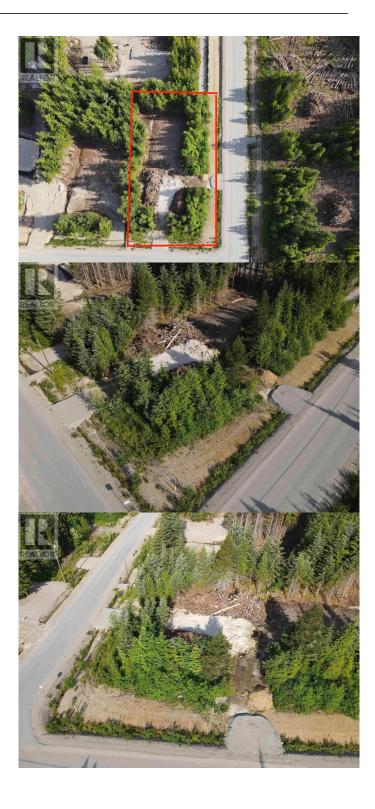

### N/A, Kitimat, British Columbia

This corner lot offers two culverts and gravel driveways - great lot to have side access for shop/storage. Sits at just under 0.7 acres with a 40 metre frontage and 116 metres in depth. Just a short drive from downtown Kitimat, but still tucked away within the privacy of sought after Strawberry Meadows subdivision, a family-friendly suburb with a beautiful mix of custom homes dotted throughout the already well-established neighbourhood. A short pedal away from Kitimat's new bike park, a quad ride to the river, and a short drive to Minette Bay Park, where you can launch your kayak and explore the tidewater estuary. What a spot to live! (id:6289)