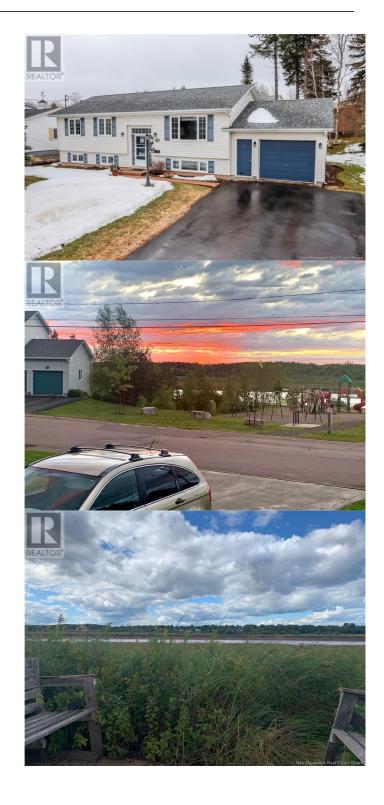

### \$459,900

3 Bedroom, 2.00 Bathroom, 1,140 sqft Single Family on 0 Acres

N/A, Riverview, New Brunswick

Charming, Well-Maintained Home with Stunning Views! Welcome to 134 Patricia, upon entering the double paved driveway, you will instantly feel the warmth and care that has gone into this beautifully maintained Bedford-built home. Inside, the main floor offers a bright and inviting layout with three spacious bedrooms, a full bathroom, a cozy living room, and a welcoming updated kitchen. Patio doors lead to the deck and large backyard, making it perfect for entertaining or enjoying peaceful evenings outdoors. The lower level is just as impressive, featuring a large family roomideal for movie nights or relaxing by the pellet stove. With an additional bedroom, a second full bathroom, the raised design of this home allows for plenty of natural light throughout. Located in a family-friendly neighborhood, this home is just steps from a playground, making it an excellent choice for families. Plus, youll love the breathtaking views of the Petitcodiac River, city lights, and unforgettable sunsets. All thats left to do is move in, relax, and enjoy the view! Call today for your private showingthis fabulous home is waiting for you! (id:6289)