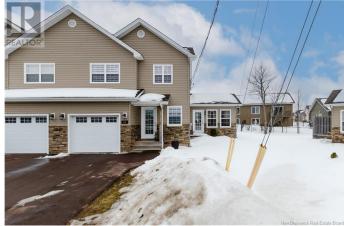

### \$459,900

3 Bedroom, 2.00 Bathroom, 1,833 sqft Single Family on 0 Acres

N/A, Dieppe, New Brunswick

Welcome to 43 Poitou, Nestled at the end of a peaceful cul-de-sac in a highly sought-after neighbourhood, this beautifully maintained home embodies pride of ownership and timeless elegance. Located in the heart of Dieppe Center, this property offers minimal traffic and a serene atmosphere, perfect for families or those seeking tranquility. Step inside to discover a spacious open-concept main floor, finished in rich, warm tones. The modern kitchen features stainless steel appliances, a large island with ample counter space, and a bright dining area ideal for hosting. The living room is highlighted by a luxurious electric fireplace, creating the perfect ambiance for cozy evenings. Start your day with a coffee in the sun-filled four-season sunroom or step out onto the back deck to enjoy your outdoor oasis. The main floor also boasts a convenient half bathroom and an attached single-car garage. Upstairs, the generous primary bedroom offers a spacious walk-in closet, while the large executive five-piece bathroom includes a soaker tub, double vanity, and a large shower. Two additional bedrooms and a centrally located laundry area complete the second floor, offering ultimate convenience. The basement is mostly finished with a roughed-in bathroom, ready to be completed. Year-round comfort is ensured with two mini-split heat pumps (one newly installed in 2024) and the added convenience of a central vacuum system. Contact your favourite REALTOR® today to

### **Exterior**

Exterior Stone, Vinyl Foundation Concrete