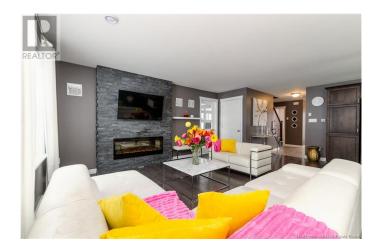

### \$459,900

3 Bedroom, 2.00 Bathroom, 1,833 sqft Single Family on 0 Acres

N/A, Dieppe, New Brunswick

Welcome to 43 Poitou, Nestled at the end of a peaceful cul-de-sac in a highly sought-after neighbourhood, this beautifully maintained home embodies pride of ownership and timeless elegance. Located in the heart of Dieppe Center, this property offers minimal traffic and a serene atmosphere, perfect for families or those seeking tranquility. Step inside to discover a spacious open-concept main floor, finished in rich, warm tones. The modern kitchen features stainless steel appliances, a large island with ample counter space, and a bright dining area ideal for hosting. The living room is highlighted by a luxurious electric fireplace, creating the perfect ambiance for cozy evenings. Start your day with a coffee in the sun-filled four-season sunroom or step out onto the back deck to enjoy your outdoor oasis. The main floor also boasts a convenient half bathroom and an attached single-car garage. Upstairs, the generous primary bedroom offers a spacious walk-in closet, while the large executive five-piece bathroom includes a soaker tub, double vanity, and a large shower. Two additional bedrooms and a centrally located laundry area complete the second floor, offering ultimate convenience. The basement is mostly finished with a roughed-in bathroom, ready to be completed. Year-round comfort is ensured with two mini-split heat pumps (one newly installed in 2024) and the added convenience of a central vacuum system. Contact your favourite REALTOR® today to