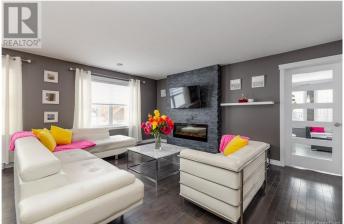

### \$459,900

3 Bedroom, 2.00 Bathroom, 1,833 sqft Single Family on 0 Acres

N/A, Dieppe, New Brunswick

Welcome to 43 Poitou, Nestled at the end of a peaceful cul-de-sac in a highly sought-after neighbourhood, this beautifully maintained home embodies pride of ownership and timeless elegance. Located in the heart of Dieppe Center, this property offers minimal traffic and a serene atmosphere, perfect for families or those seeking tranquility. Step inside to discover a spacious open-concept main floor, finished in rich, warm tones. The modern kitchen features stainless steel appliances, a large island with ample counter space, and a bright dining area ideal for hosting. The living room is highlighted by a luxurious electric fireplace, creating the perfect ambiance for cozy evenings. Start your day with a coffee in the sun-filled four-season sunroom or step out onto the back deck to enjoy your outdoor oasis. The main floor also boasts a convenient half bathroom and an attached single-car garage. Upstairs, the generous primary bedroom offers a spacious walk-in closet, while the large executive five-piece bathroom includes a soaker tub, double vanity, and a large shower. Two additional bedrooms and a centrally located laundry area complete the second floor, offering ultimate convenience. The basement is mostly finished with a roughed-in bathroom, ready to be completed. Year-round comfort is ensured with two mini-split heat pumps (one newly installed in 2024) and the added convenience of a central vacuum system. Contact your favourite REALTOR® today to