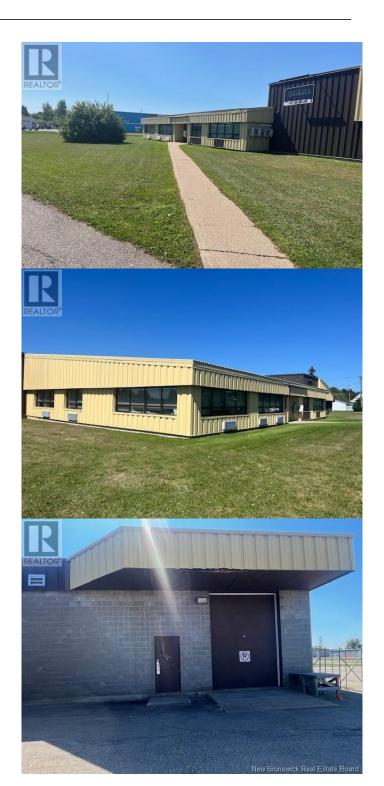

### \$

0 Bedroom, 0.00 Bathroom, Industrial on 2 Acres

N/A, Bathurst, New Brunswick

FOR LEASE - Prime location at the corner entrance to the Bathurst Industrial park just off of Miramichi Av with visibility of Miramichi Av, Foley Av and Connolly Av. This property has 2200 sq ft of office space consisting of several offices, common area, potential board room, kitchen area as well as private washrooms. Office space admin area available at \$12.00 per sq ft plus utilities and portion of property taxes. Property is for lease only!! Available for immediate occupancy, space can be subdivided to suit. (id:6289)